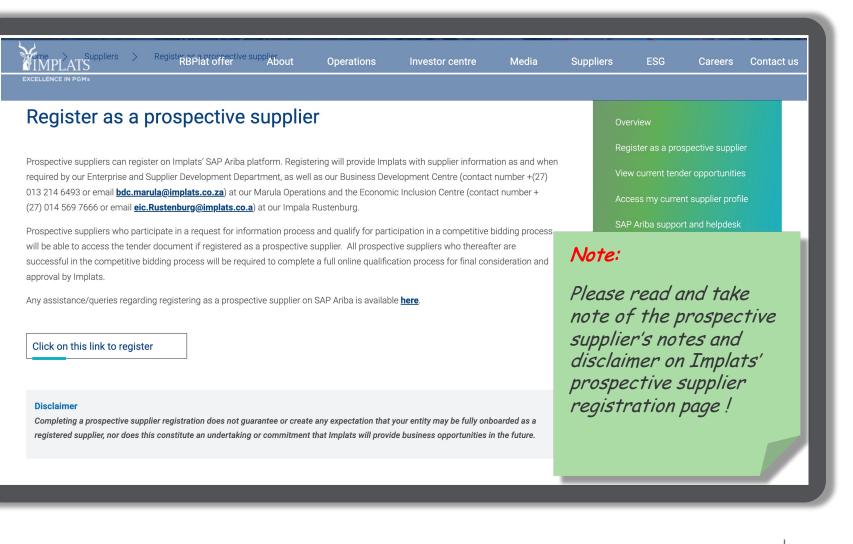

Completing the prospective supplier request form

- 1. Visit Implats' website at www.implats.co.za
  - A. Click on "**Suppliers**" in the top menu bar
  - B. When the supplier page has opened, click on the "South African Suppliers" button

# Completing the prospective supplier request form

2. From the Overview page select "Register as a prospective supplier" in the menu on the right.

Home > Suppliers > Overview

IMPLATS

XCELLENCE IN PGM

Home

Suppliers

Completing the prospective supplier request form

- Please read the information supplied on the "Register as a prospective supplier" page
- 4. Click on "Click on this link to register" at the bottom of the page

Prospective suppliers can register on Implats' SAP Ariba platform. Registering will provide Implats with supplier information as and when required by our Enterprise and Supplier Development Department, as well as our Business Development Centre (contact number +(27) 013 214 6493 or email <u>bdc.marula@implats.co.za</u>) at our Marula Operations and the Economic Inclusion Centre (contact number + (27) 014 569 7666 or email <u>eic.Rustenburg@implats.co.a</u>) at our Impala Rustenburg.

About

Operations

Media

Investor centre

Prospective suppliers who participate in a request for information process and qualify for participation in a competitive bidding process will be able to access the tender document if registered as a prospective supplier. All prospective suppliers who thereafter are successful in the competitive bidding process will be required to complete a full online qualification process for final consideration and approval by Implats.

Any assistance/queries regarding registering as a prospective supplier on SAP Ariba is available here.

**RBPlat offer** 

Register as a prospective supplier

Register as a prospective supplier

ESG

Suppliers

Careers