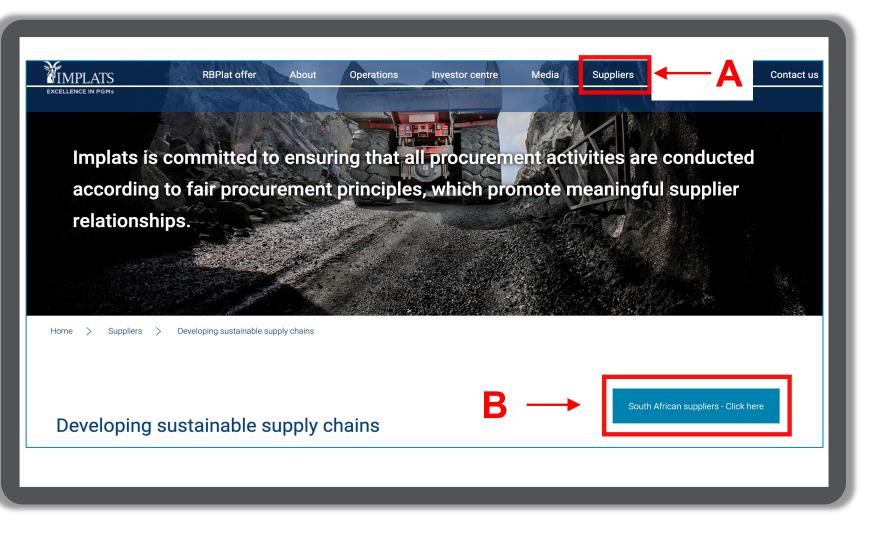

Completing the prospective supplier request form

- 1. Visit Implats' website at www.implats.co.za
  - A. Click on "**Suppliers**" in the top menu bar
  - B. When the supplier page has opened, click on the "South African Suppliers" button