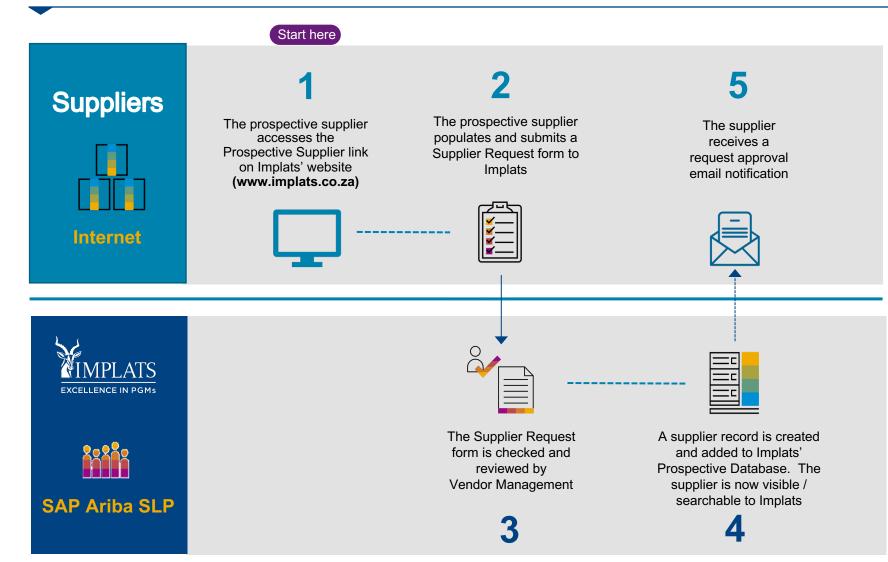

## HIGH-LEVEL PROSPECTIVE SUPPLIER REQUEST PROCESS FLOW

Completing the prospective supplier request form

- 1. Visit Implats' website at www.implats.co.za
  - A. Click on "**Suppliers**" in the top menu bar
  - B. When the supplier page has opened, click on the "South African Suppliers" button

# Completing the prospective supplier request form

2. From the Overview page select "Register as a prospective supplier" in the menu on the right.

Home > Suppliers > Overview

IMPLATS

XCELLENCE IN PGM

Home

Suppliers

Completing the prospective supplier request form

- Please read the information supplied on the "Register as a prospective supplier" page
- 4. Click on "Click on this link to register" at the bottom of the page

Contact us

Completing the prospective supplier request form

5. You will be directed to the Implats SAP Ariba Supplier Request Page.

Before the page opens, please click on the **reCAPTCHA** "I'm not a robot" box on the left

Completing the prospective supplier request form

6. Implats' Supplier Registration Request Page will open. Please complete the form by supplying the required information and uploading the necessary documentation.

7. Once completed, click on the submit button at the bottom of the form

Further instructions will be e-mailed to the supplier

|           | 5.1 Describe the Core Business of the Company (Limited to 250 characters) * Our compay was established in the year 2000. We are a proud 100% black and youth owned entity that specialises in furniture manufacturing, refurbishment, custom furniture designs. |
|-----------|-----------------------------------------------------------------------------------------------------------------------------------------------------------------------------------------------------------------------------------------------------------------|
| the       | 5.2 Please attach a Company Profile *       Upload File         Image: Company Profile *       Image: Company Profile.pdf ×                                                                                                                                     |
| om of the | 5.3 Commodities Supplied (please select a maximum of 5 from the drop-down list) *          Furniture and Furnishi ×       Classroom and instruc ×       Commercial and indu ×       Decorative adornments ×                                                     |
| e         | Merchandising furnitur ×                                                                                                                                                                                                                                        |
|           |                                                                                                                                                                                                                                                                 |
|           |                                                                                                                                                                                                                                                                 |
|           |                                                                                                                                                                                                                                                                 |
|           |                                                                                                                                                                                                                                                                 |

Submitting the prospective supplier request form

8. The supplier will receive an e-mail confirming receipt of their registration request.

Implats will review the request.

If accepted, the supplier will receive a further notification and their business will be added to Implats' Prospective Database.