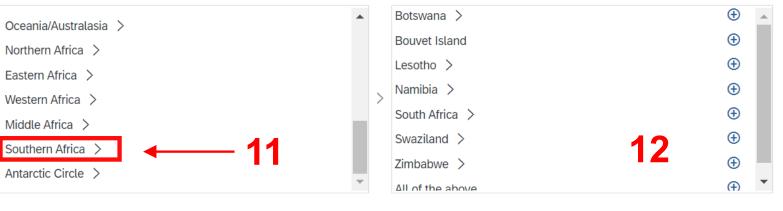

## COMPLETING 'TELL US MORE ABOUT YOUR BUSINESS'

11. Click on the appropriate region.

12. A list of countries for the region is displayed.

Click a country/region to add and click the + icon. States or provinces are displayed after you click a country/region. Click OK to save your changes.

B

13. Click + to select each country in the region that you can supply.

- 14. Your selected country/countries will appear at the bottom under **"My Selections"**.
- 15. Click "OK".

| 16. | Tax ID. | Vat ID. | DUNS | Numbe |
|-----|---------|---------|------|-------|
| 10. | ταλιο,  | val ID; |      | numbe |