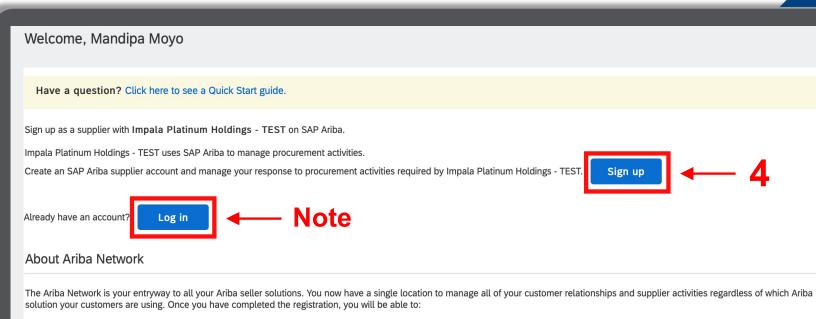

## CREATING A SAP BUSINESS NETWORK GLOBAL ACCOUNT

B

Invitation to register to become a registered supplier

 Open the the second registration e-mail and click on the "Click Here" link in the e-mail to start the full registration process

B

4. Click on "**Sign-up**" to access the company information form to create a SAP Ariba Business Network global account.

#### Note:

Click on "Log-in" if you already have an existing SAP Ariba account and enter your username and password.

- Respond more efficiently to your customer requests
- · Work more quickly with your customers in all stages of workflow approval
- Strengthen your relationships with customers using an Ariba Network solution
- Review pending sourcing events for multiple buyers with one login
- Apply your Company Profile across Ariba Network, Ariba Discovery and Ariba Sourcing activities