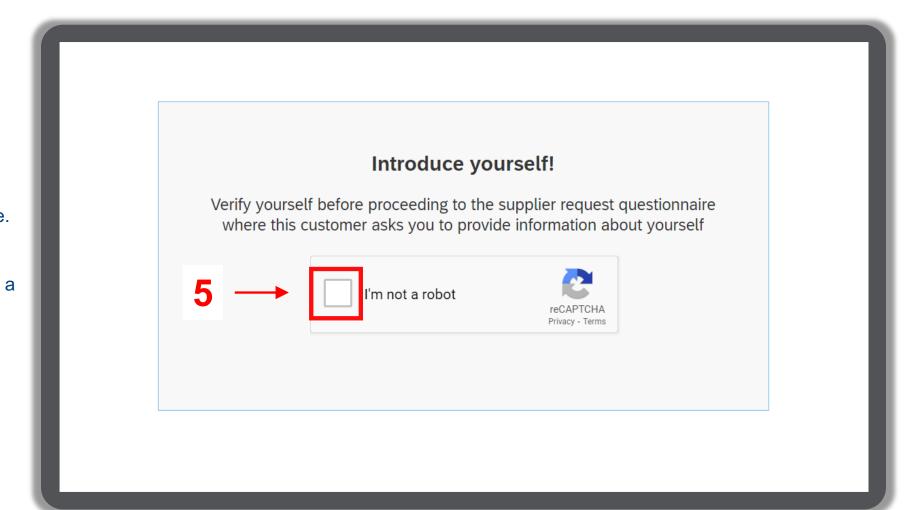

Contact us

Completing the prospective supplier request form

5. You will be directed to the Implats SAP Ariba Supplier Request Page.

Before the page opens, please click on the **reCAPTCHA** "I'm not a robot" box on the left