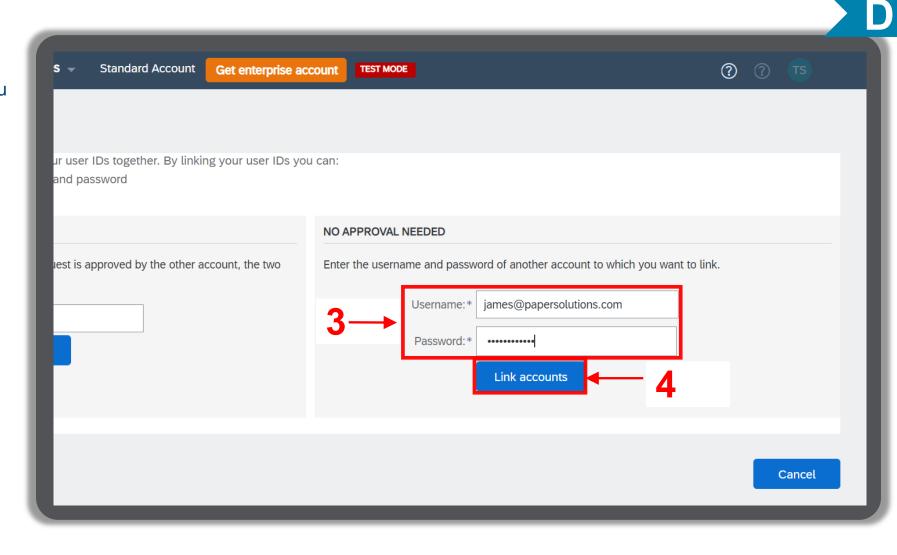

You will be required to create an account for free on Ariba Network in order to proceed. You will shortly receive notification 2 of 2, which contains the link to enable you to create your account.

**Important:** If Winsor Office Furniture Pty Ltd already has an account with Ariba Network, sign in with your existing username and password.