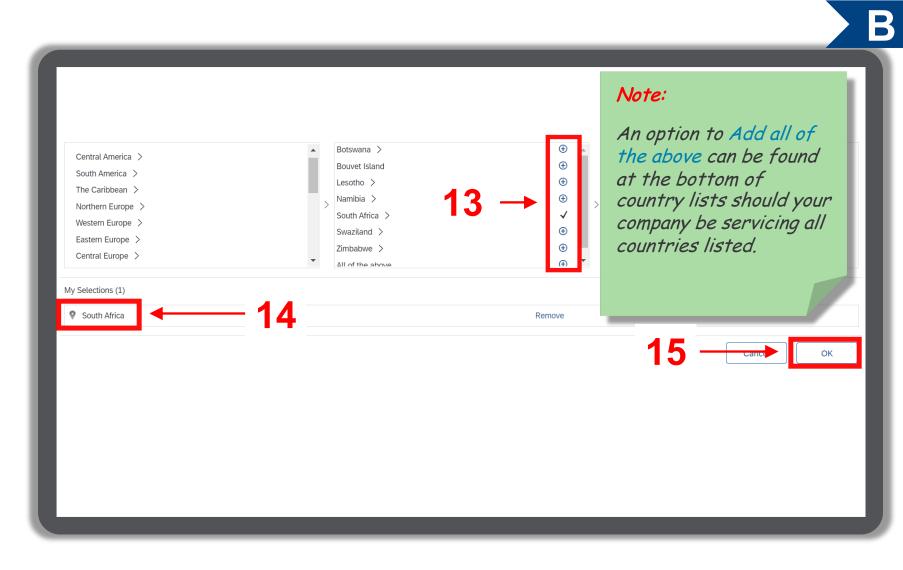

## COMPLETING 'TELL US MORE ABOUT YOUR BUSINESS'

11. Click on the appropriate region.

12. A list of countries for the region is displayed.

Click a country/region to add and click the + icon. States or provinces are displayed after you click a country/region. Click OK to save your changes.

B

13. Click + to select each country in the region that you can supply.

- 14. Your selected country/countries will appear at the bottom under **"My Selections"**.
- 15. Click "OK".

| 16. | Tax ID. | Vat ID. | DUNS | Numbe |
|-----|---------|---------|------|-------|
| 10. | ταλιο,  | val ID; |      | numbe |

| N | ot | e: |
|---|----|----|
|---|----|----|

These are optional fields for completion !

- **17.** Terms of Use Select the box to accept the Terms of Use.
- **18. Privacy statement** Select the box to accept the Privacy Statement.
- 19. Click "Create account and continue".