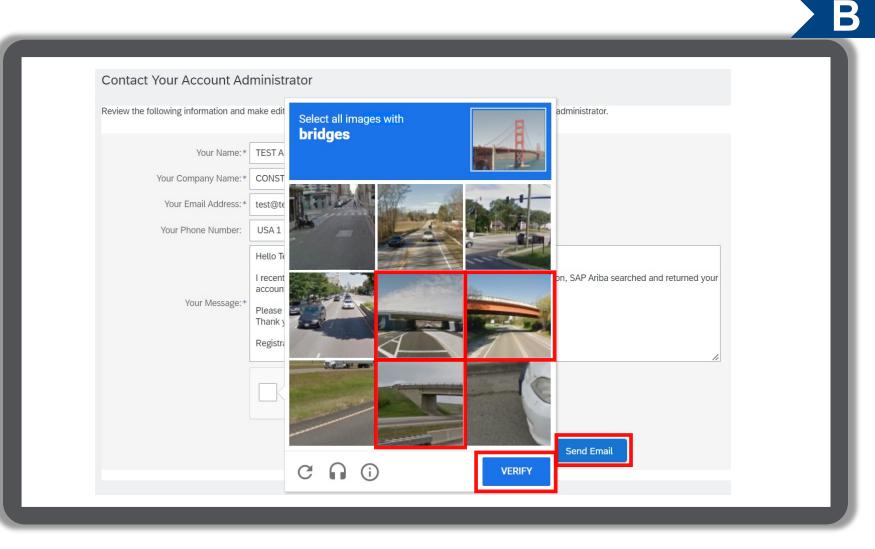

Click on **"Contact Admin"** if required.

You will be requested to verify yourself. Click on "**I'm not a robot**".

| SUPPLIER NAME                                                                              | COUNTRY 🔤 | STATE ⇔                                                                                                                                   | DUNS 🔶              | SUPPLIER ANID                                                  | ACTIONS                                                                     |
|--------------------------------------------------------------------------------------------|-----------|-------------------------------------------------------------------------------------------------------------------------------------------|---------------------|----------------------------------------------------------------|-----------------------------------------------------------------------------|
| Testing Supplier For Ariba                                                                 | ZAF       | Gauteng                                                                                                                                   |                     | AN01555313647                                                  | 000                                                                         |
|                                                                                            |           |                                                                                                                                           |                     |                                                                | View profile<br>Please view profile<br>and contact admin if<br>you need to. |
| Supplier profile                                                                           |           | Contact Your Account Admi                                                                                                                 | nistrator           |                                                                |                                                                             |
| Contact Admin<br>Last Updated.<br>7 Aug 2020<br>Testing Supplier For Ariba<br>Johannesburg |           | Review the following information and make edits as necessary. Click Send Email to send this message to the account administrator. * Indic |                     |                                                                |                                                                             |
|                                                                                            |           | Your Name: * TE                                                                                                                           | ST ADMIN            | ]                                                              |                                                                             |
|                                                                                            |           | Your Company Name:* CC                                                                                                                    |                     |                                                                |                                                                             |
| GautengSouth Africa                                                                        |           | Your Email Address:* tes                                                                                                                  | st@test-systems.com |                                                                |                                                                             |
|                                                                                            |           | He<br>I r<br>ac<br>Your Message:* Pl                                                                                                      |                     | During registration, SAP Ariba searched and returned your unt. |                                                                             |
|                                                                                            |           |                                                                                                                                           | I'm not a robot     |                                                                |                                                                             |
|                                                                                            |           |                                                                                                                                           |                     | Cancel Send Email                                              |                                                                             |

#### 20. Creating your account

Complete the verification by clicking on the relevant blocks as specified on screen.

Click "Verify" and then "Send Email".

B