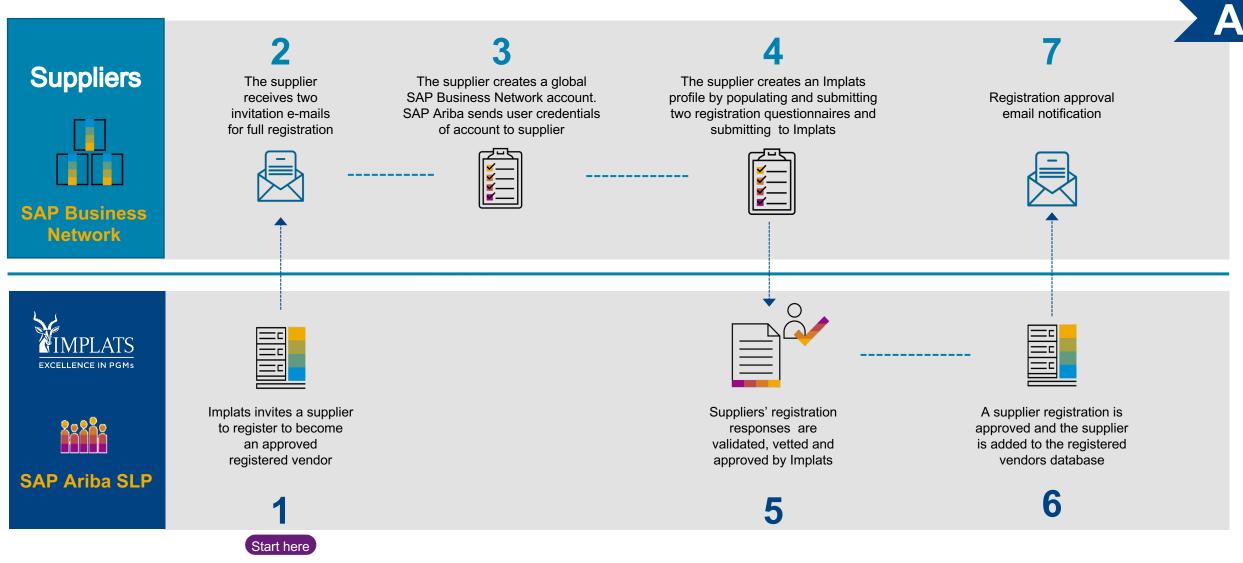

## HIGH-LEVEL PROSPECTIVE SUPPLIER REQUEST PROCESS FLOW

## Invitation to register to become a registered supplier

- 1. When a supplier is registered on Implats' Prospective Database, they may be invited by Implats to register to become a fully registered supplier should they be successful in a tender event or if Implats end users would like to do business with them.
- 2. The supplier will receive two invitations by e-mail with the subject: "Register to become a supplier"