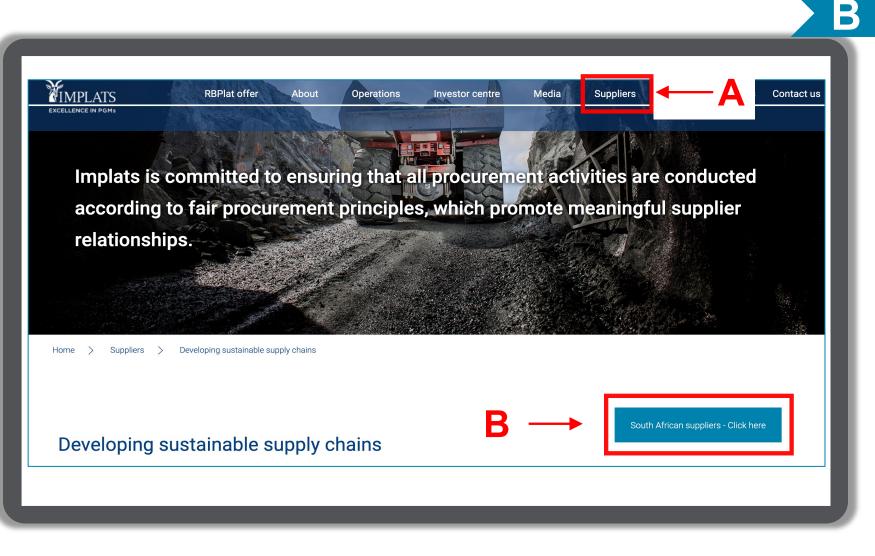

Completing the prospective supplier request form

- 1. Visit Implats' website at www.implats.co.za
  - A. Click on "**Suppliers**" in the top menu bar
  - B. When the supplier page has opened, click on the "South African Suppliers" button

# Completing the prospective supplier request form

2. From the Overview page select "Register as a prospective supplier" in the menu on the right.

Home > Suppliers > Overview