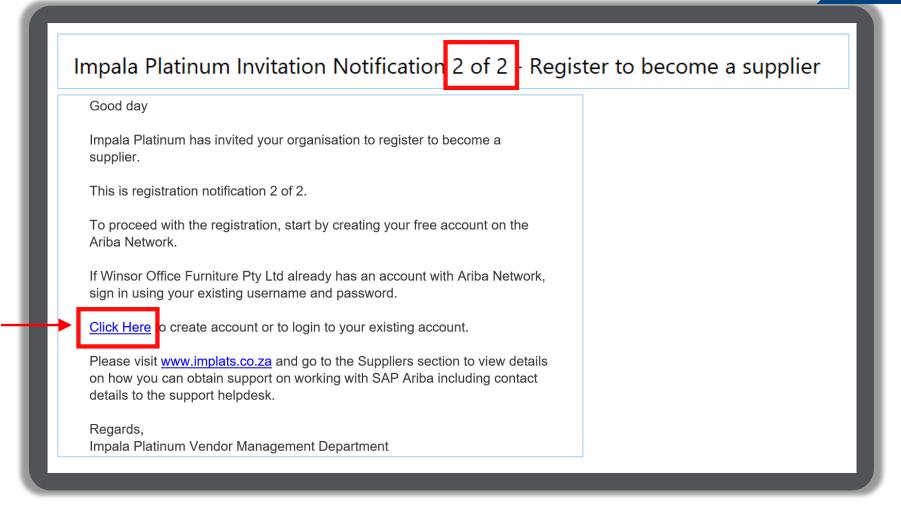

## Invitation to register to become a registered supplier

- 1. When a supplier is registered on Implats' Prospective Database, they may be invited by Implats to register to become a fully registered supplier should they be successful in a tender event or if Implats end users would like to do business with them.
- 2. The supplier will receive two invitations by e-mail with the subject: "Register to become a supplier"

## CREATING A SAP BUSINESS NETWORK GLOBAL ACCOUNT

B

Invitation to register to become a registered supplier

 Open the the second registration e-mail and click on the "Click Here" link in the e-mail to start the full registration process