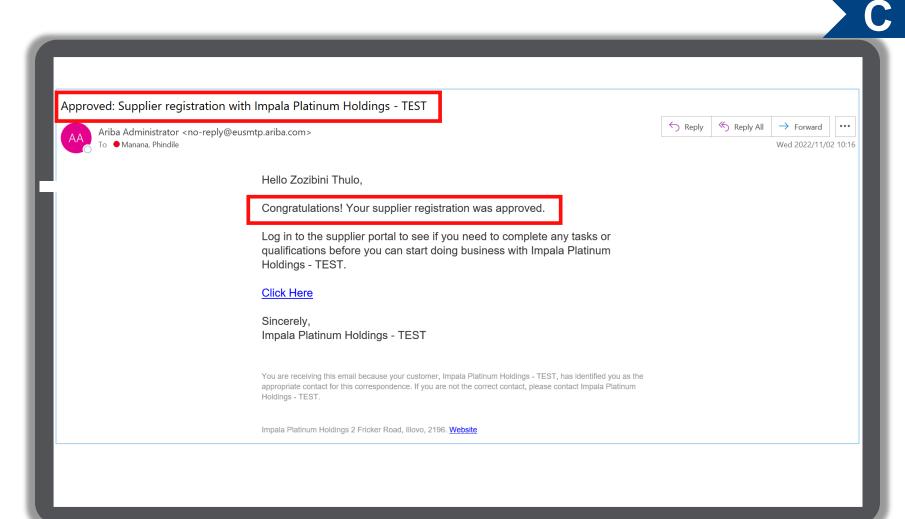

Submitting the prospective supplier request form

8. The supplier will receive an e-mail confirming receipt of their registration request.

Implats will review the request.

If accepted, the supplier will receive a further notification and their business will be added to Implats' Prospective Database.

# The supplier is now registered in Implats' prospective database

10. Once a registration request is approved, the supplier's details are added to Implats' Prospective Database

> The supplier is visible and searchable when Implats Sourcing Specialists issue tenders for specific goods and services as specified in the supplier's registration request.