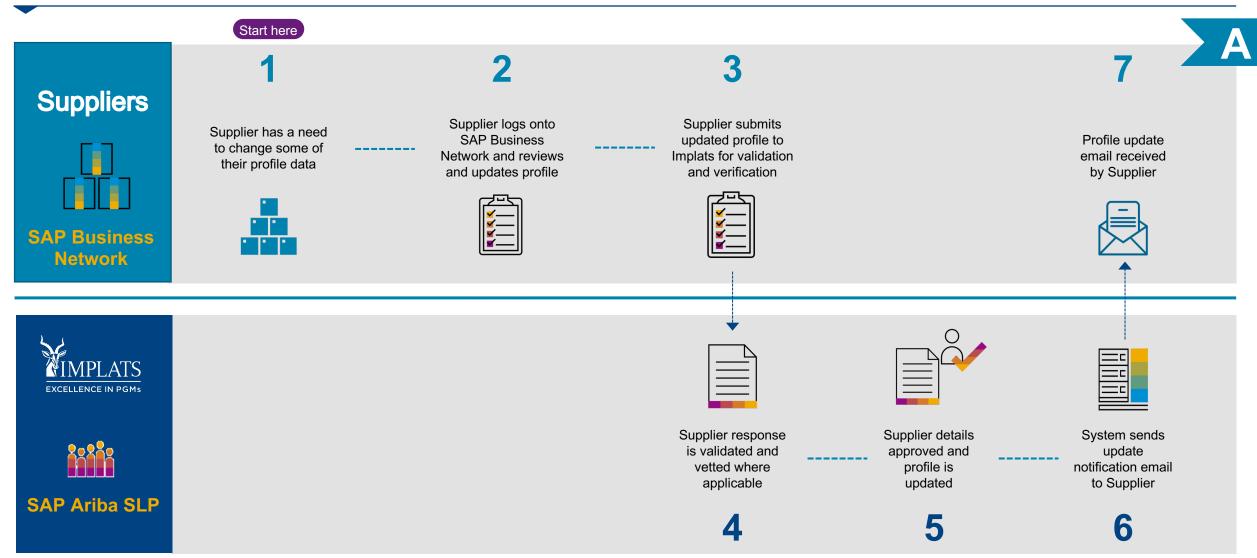

e approved your status will be updated to "Registered" and you are a fully registered supplier with Implats.

|               |                    | =                                |
|---------------|--------------------|----------------------------------|
| ID            | End Time ↓         | Status                           |
|               |                    |                                  |
| Doc1202299433 | 11/2/2023 10:15 AM | Registered                       |
| Doc1202299429 | 11/2/2023 10:15 AM | Registered                       |
|               | Doc1202299433      | Doc1202299433 11/2/2023 10:15 AM |



С



MPLATS

# MAINTAINING YOUR SUPPLIER INFORMATION

**IMPLATS** SAP ARIBA - SUPPLIER USER GUIDE













# HIGH-LEVEL SUPPLIER PROFILE MAINTENANCE PROCESS FLOW





## **EXISTING REGISTERED SUPPLIERS**

#### **Existing Registered Suppliers as on 28 November 2022**

- From 28 November 2022, existing registered suppliers must log into the SAP Business Network with their **current credentials** and review and update their profile data on their Supplier Registration Questionnaires, to ensure that their data is complete and up to date.
- The registered questions, as shown on the next page, are critical and must be completed and updated.
- It is imperative that all existing suppliers log in and update the fields shown on the following page. Failure to do this may result in suppliers missing out on sourcing events as their data will not be complete and up to date.











| Question No | Supplier Registration Questionnaire 1 of 2