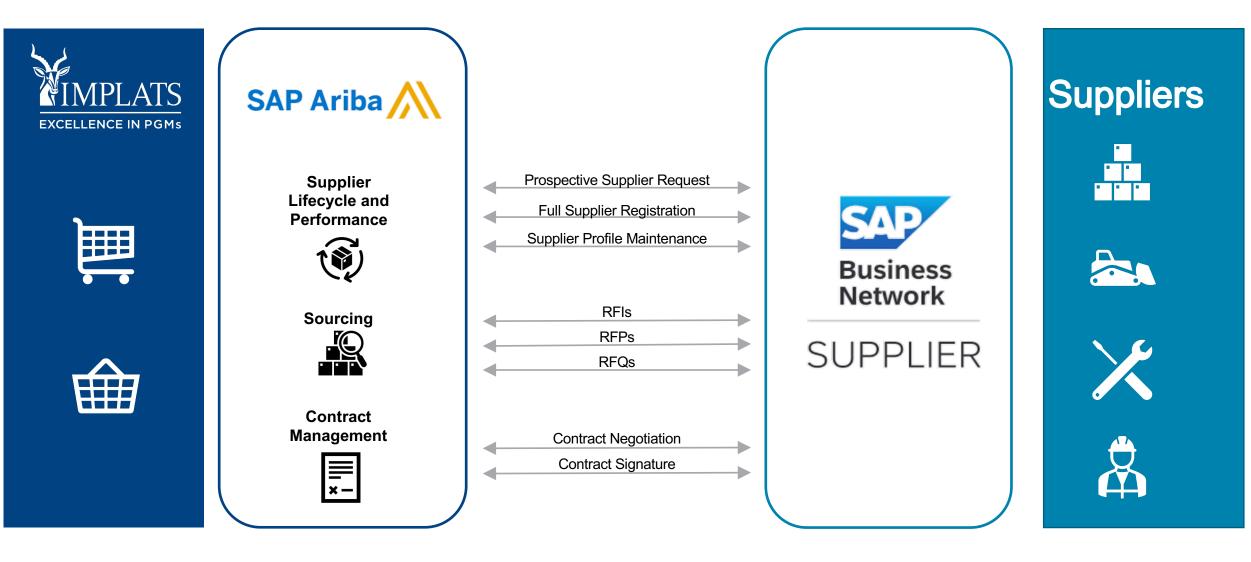

The **SAP Business Network** connects suppliers with customers, enabling them to do business together.

**Implats** uses the SAP Business Network to collaborate with suppliers, enabling effective sourcing of goods and services, supplier registration and contract management.

The SAP Business Network is the **new method for suppliers to transact** and exchange procurement information with Implats, including RFQs, RFIs and RFPs.

## IMPLATS SAP ARIBA SOLUTION OVERVIEW