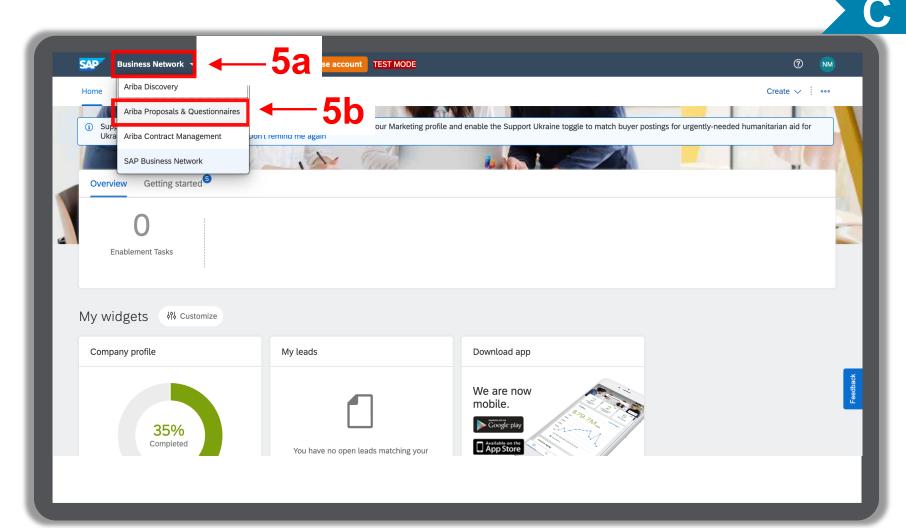

#### 20. Creating your account

The system now creates the suppliers SAP Business Network global account

The supplier's Implats profile page will then appear, showing different tabs. The Implats' two Registration Questionnaires are found under the **Registration Questionnaires** tab as shown on the screen.