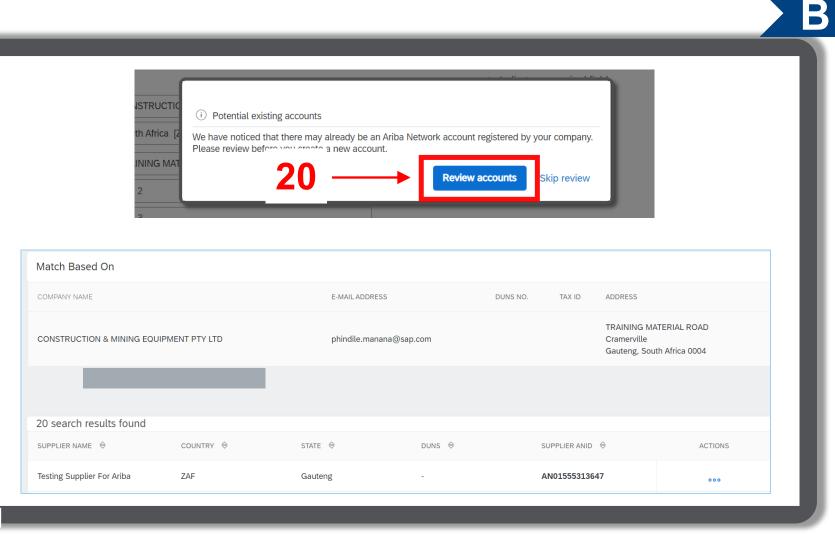

## **CREATING YOUR ACCOUNT**

20. Creating your account

SAP Ariba will check the data entered against its Ariba Network account database.

If this check identifies a possible duplicate account, the "**Potential existing accounts**" window is displayed.

If the potential existing accounts window is displayed, the supplier must review the identified potential duplicates

# **CREATING YOUR ACCOUNT**

20. Creating your account

If you recognise any account from the list provided, you have an option click on the ••• under "Actions" to view the profile.

When "**View Profile**" appears, view the profile.

#### 20. Creating your account

If no potential existing accounts windows are displayed, Click on "Continue Account Creation".

We noticed that your company may already register an Ariba Network account, please review the match results below, then:

- You can log in the account you are associated with
- Or, you can view the profile and contact the account administrator from there
- Or, if there is no match, you car Continue Account Creation and we will progress your registration
- Or, you can Go back to previous page