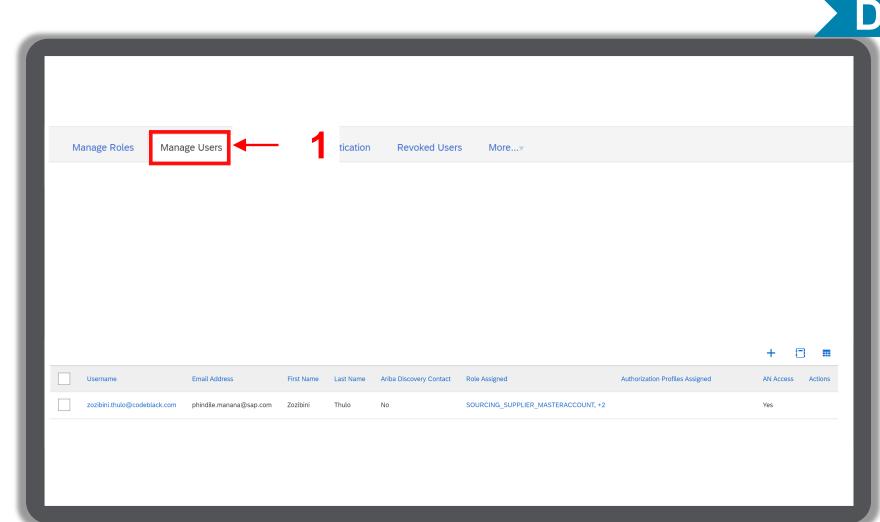

### 4 HOW TO MAINTAIN YOUR SUPPLIER INFORMATION

- How to maintain your supplier profile data
- How to create additional users

HOW TO GET HELP AND SUPPORT