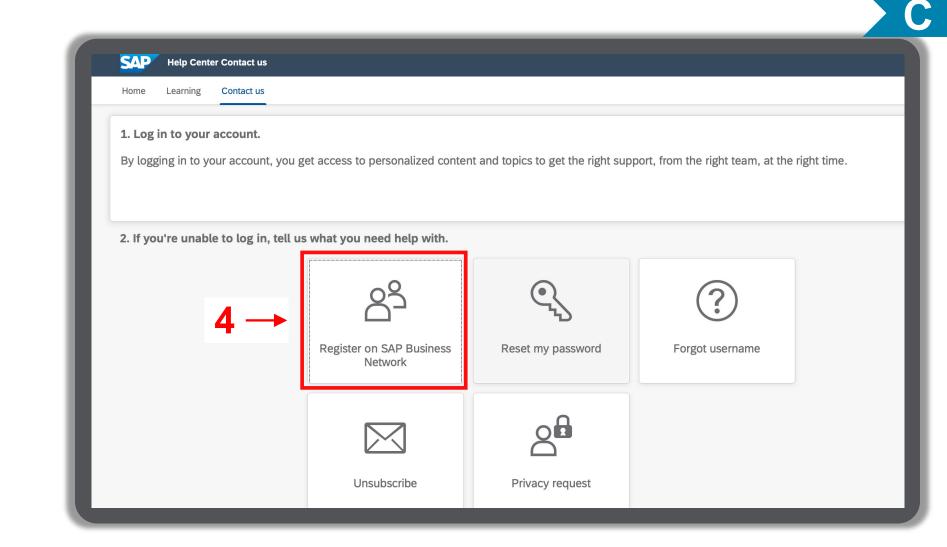

## CREATING A SAP BUSINESS NETWORK GLOBAL ACCOUNT

## Invitation to register to become a registered supplier

- 1. When a supplier is registered on Implats' Prospective Database, they may be invited by Implats to register to become a fully registered supplier should they be successful in a tender event or if Implats end users would like to do business with them.
- 2. The supplier will receive two invitations by e-mail with the subject: "Register to become a supplier"

## CREATING A SAP BUSINESS NETWORK GLOBAL ACCOUNT

B

Invitation to register to become a registered supplier

 Open the the second registration e-mail and click on the "Click Here" link in the e-mail to start the full registration process

B

4. Click on "**Sign-up**" to access the company information form to create a SAP Ariba Business Network global account.