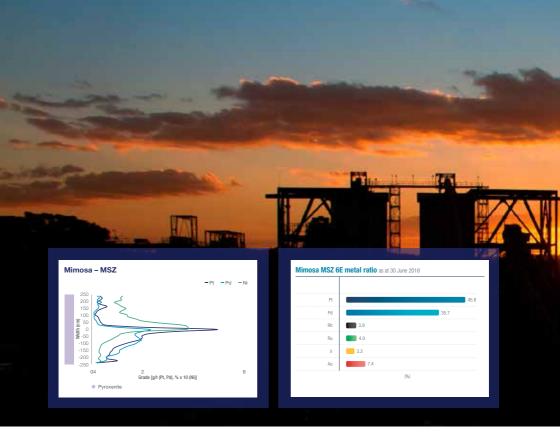

Mimosa has a well-defined grade profile where peak base metal and PGM values are offset vertically, with palladium dominant at the base, platinum in the centre, and nickel towards the top.

porting) as at 30 June 2018