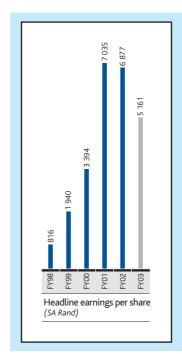

#### Consolidated Income Statement

| (all amounts in Rand millions)                     | Year ended<br>30 June<br>2003 | Year ended<br>30 June<br>2002 |
|----------------------------------------------------|-------------------------------|-------------------------------|
| Sales                                              | 11 807.0                      | 11 901.5                      |
| On-mine operations                                 | (3 251.1)                     | (2 567.5)                     |
| Concentrating and smelting operations              | (801.1)                       | (642.6)                       |
| Refining operations                                | (411.5)                       | (354.7)                       |
| Amortisation of mining assets                      | (452.4)                       | (248.8)                       |
| Metals purchased                                   | (1 474.1)                     | (1 883.4)                     |
| Other operating expenses                           | (252.6)                       | (203.9)                       |
| (Increase)/decrease in metal inventories           | (133.1)                       | 136.0                         |
| Total operating expenses                           | (6 775.9)                     | (5 764.9)                     |
| Profit from operations                             | 5 031.1                       | 6 136.6                       |
| Net foreign exchange transaction (losses)/gains    | (328.8)                       | 130.8                         |
| Other expenses                                     | (54.7)                        | (98.0)                        |
| Finance income – net                               | 285.8                         | 265.5                         |
| Share of results of associates before tax          | 1 039.3                       | 1 102.9                       |
| Royalty expense                                    | (598.0)                       | (804.4)                       |
| Profit before tax                                  | 5 374.7                       | 6 733.4                       |
| Income tax expense                                 | (1 936.4)                     | (2 142.0)                     |
| Profit before minority interest                    | 3 438.3                       | 4 591.4                       |
| Minority interest                                  | (23.2)                        | (9.9)                         |
| Net profit                                         | 3 415.1                       | 4 581.5                       |
| Earnings per share (expressed in cents per share   | re)                           |                               |
| - basic                                            | 5 131                         | 6 902                         |
| - diluted                                          | 5 119                         | 6 881                         |
| Headline earnings per share                        |                               |                               |
| (expressed in cents per share)                     |                               |                               |
| - basic                                            | 5 140                         | 6 877                         |
| - diluted                                          | 5 128                         | 6 865                         |
| Dividends paid to group shareholders               | \ 4.750                       | 0.000                         |
| - final dividend June 2003/2 per share proposed (c | ,                             | 2 600                         |
| - interim dividend paid December 2002/1 per share  | e (cents) 900                 | 1 100                         |
|                                                    | 2 650                         | 3 700                         |

The financial statements have been audited by PricewaterhouseCoopers Inc. whose opinion is available for inspection at the registered office of Implats.

The calculation of Headline Earnings per share is derived from consolidated net profit of R3 415.1 million (2002: R4 581.5 million) adjusted for any non-operational gains and losses, divided by the weighted average number of shares in issue. Adjustments were made for amortisation of goodwill R6.8 million (2002: R9.2 million), sale of investment in Brandrill Limited R0.6 million (2002: impairment of Brandrill Limited investment R27.7 million) and profit on sale of Kroondal shares in 2002 of R53.5 million.