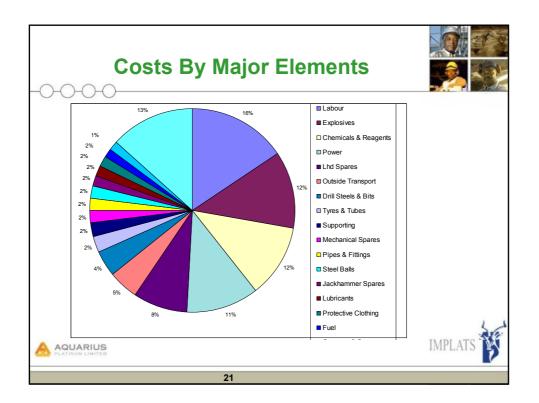

Feasibility studies for phase III                                                             |         |
| 2001                | - Phase III project commences                                                                   |         |
| <b>2003</b>         | - Full commissioning of 4050 tpd plant                                                          |         |
| - 2004              | <ul> <li>Evaluation of opportunities to increase<br/>throughput to 150,000tpm milled</li> </ul> | ,       |
|                     |                                                                                                 | IMPLATS |
|                     | 4                                                                                               |         |





































| Employment Statistics                                                                                         |             |         |
|---------------------------------------------------------------------------------------------------------------|-------------|---------|
| EMPLOYMENT OPPORTUNITIES                                                                                      |             |         |
| <ul> <li>Pre-Phase III direct Labour (permanent)</li> <li>Post-Phase III direct Labour (permanent)</li> </ul> | 411<br>1466 |         |
| <ul> <li>Post-Phase III Indirect Employees</li> </ul>                                                         | 470         |         |
| Employment Created