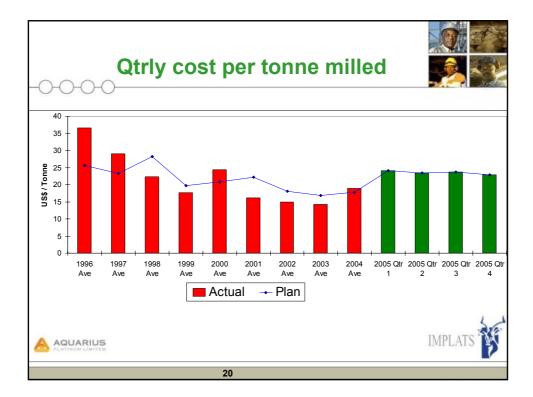

| -0-0-0-(            | Mimosa history – Cont                                                                           |         |
|---------------------|-------------------------------------------------------------------------------------------------|---------|
| <b>-</b> 1990       | - Further 37 boreholes drilled                                                                  |         |
|                     | <ul> <li>Bulk sample sent to Mintek for<br/>test work</li> </ul>                                |         |
| <b>-</b> 1990/94    | <ul> <li>Reserve estimates and<br/>feasibility studies completed</li> </ul>                     |         |
| <b>-</b> 1994/95    | - Zimasco starts current operations :<br>-Phase I 200tpd<br>-Phase II 700tpd                    |         |
| <mark>-</mark> 1996 | <ul> <li>Claims consolidated into mining<br/>lease area of 6,500 ha</li> </ul>                  |         |
| <b>1998</b>         | - Feasibility studies for phase III                                                             |         |
| 2001                | - Phase III project commences                                                                   |         |
| <b>2003</b>         | - Full commissioning of 4050 tpd plant                                                          |         |
| - 2004              | <ul> <li>Evaluation of opportunities to increase<br/>throughput to 150,000tpm milled</li> </ul> | ,       |
|                     |                                                                                                 | IMPLATS |
|                     | 4                                                                                               |         |