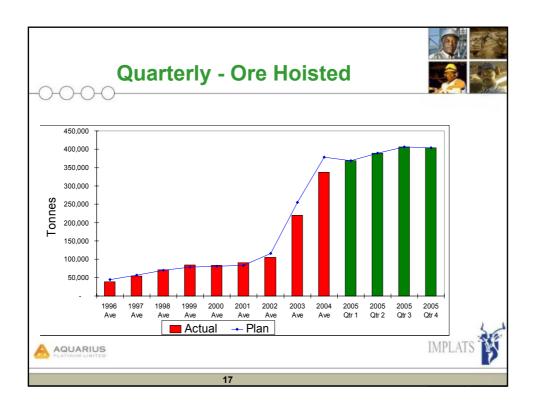

| -0-0-0-(            | Mimosa history – Cont                                                                           |         |
|---------------------|-------------------------------------------------------------------------------------------------|---------|
| <b>-</b> 1990       | - Further 37 boreholes drilled                                                                  |         |
|                     | <ul> <li>Bulk sample sent to Mintek for<br/>test work</li> </ul>                                |         |
| <b>-</b> 1990/94    | <ul> <li>Reserve estimates and<br/>feasibility studies completed</li> </ul>                     |         |
| <b>-</b> 1994/95    | - Zimasco starts current operations :<br>-Phase I 200tpd<br>-Phase II 700tpd                    |         |
| <mark>-</mark> 1996 | <ul> <li>Claims consolidated into mining<br/>lease area of 6,500 ha</li> </ul>                  |         |
| <b>1998</b>         | - Feasibility studies for phase III                                                             |         |
| 2001                | - Phase III project commences                                                                   |         |
| <b>2003</b>         | - Full commissioning of 4050 tpd plant                                                          |         |
| - 2004              | <ul> <li>Evaluation of opportunities to increase<br/>throughput to 150,000tpm milled</li> </ul> | ,       |
|                     |                                                                                                 | IMPLATS |
|                     | 4                                                                                               |         |