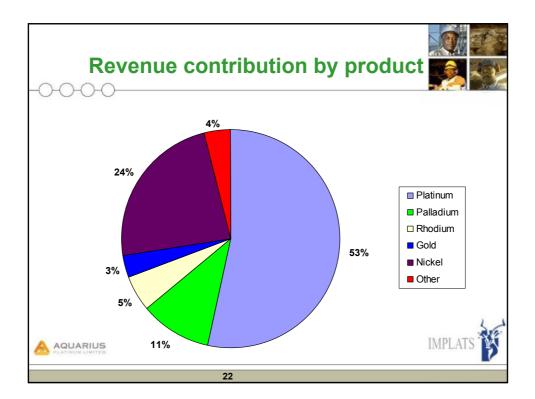

easibility studies for phase III                                                             |         |
| 2001                | - Phase III project commences                                                                   |         |
| <b>2003</b>         | - Full commissioning of 4050 tpd plant                                                          |         |
| - 2004              | <ul> <li>Evaluation of opportunities to increase<br/>throughput to 150,000tpm milled</li> </ul> | ,       |
|                     |                                                                                                 | IMPLATS |
|                     | 4                                                                                               |         |





































| Employment Statistics                                                                                         |             |         |
|---------------------------------------------------------------------------------------------------------------|-------------|---------|
| EMPLOYMENT OPPORTUNITIES                                                                                      |             |         |
| <ul> <li>Pre-Phase III direct Labour (permanent)</li> <li>Post-Phase III direct Labour (permanent)</li> </ul> | 411<br>1466 |         |
| <ul> <li>Post-Phase III Indirect Employees</li> </ul>                                                         | 470         |         |
| Employment Created