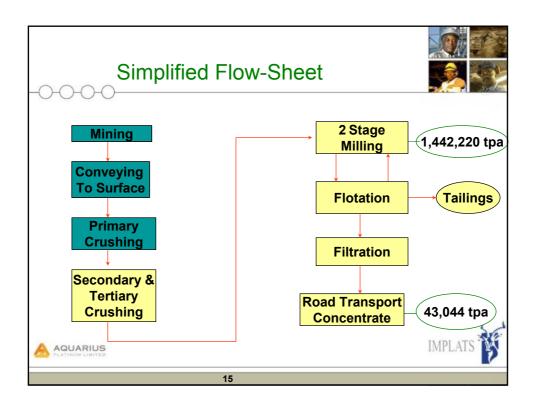

| -0-0-0-(            | Mimosa history – Cont                                                                           |         |
|---------------------|-------------------------------------------------------------------------------------------------|---------|
| <b>-</b> 1990       | - Further 37 boreholes drilled                                                                  |         |
|                     | <ul> <li>Bulk sample sent to Mintek for<br/>test work</li> </ul>                                |         |
| <b>-</b> 1990/94    | <ul> <li>Reserve estimates and<br/>feasibility studies completed</li> </ul>                     |         |
| <b>-</b> 1994/95    | - Zimasco starts current operations :<br>-Phase I 200tpd<br>-Phase II 700tpd                    |         |
| <mark>-</mark> 1996 | <ul> <li>Claims consolidated into mining<br/>lease area of 6,500 ha</li> </ul>                  |         |
| <b>1998</b>         | - Feasibility studies for phase III                                                             |         |
| 2001                | - Phase III project commences                                                                   |         |
| <b>2003</b>         | - Full commissioning of 4050 tpd plant                                                          |         |
| - 2004              | <ul> <li>Evaluation of opportunities to increase<br/>throughput to 150,000tpm milled</li> </ul> | ,       |
|                     |                                                                                                 | IMPLATS |
|                     | 4                                                                                               |         |