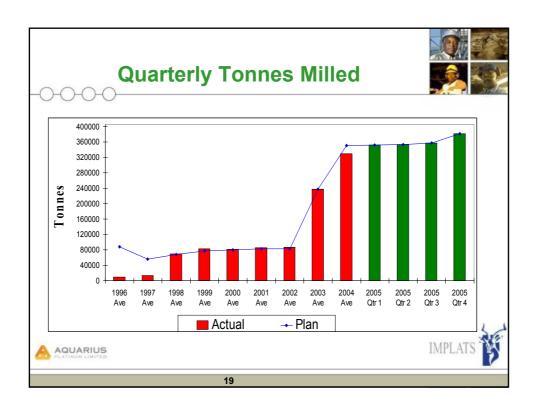

| -0-0-0-(            | Mimosa history – Cont                                                                           |         |
|---------------------|-------------------------------------------------------------------------------------------------|---------|
| <b>-</b> 1990       | - Further 37 boreholes drilled                                                                  |         |
|                     | <ul> <li>Bulk sample sent to Mintek for<br/>test work</li> </ul>                                |         |
| <b>-</b> 1990/94    | <ul> <li>Reserve estimates and<br/>feasibility studies completed</li> </ul>                     |         |
| <b>-</b> 1994/95    | - Zimasco starts current operations :<br>-Phase I 200tpd<br>-Phase II 700tpd                    |         |
| <mark>-</mark> 1996 | <ul> <li>Claims consolidated into mining<br/>lease area of 6,500 ha</li> </ul>                  |         |
| <b>1998</b>         | - Feasibility studies for phase III                                                             |         |
| 2001                | - Phase III project commences                                                                   |         |
| <b>2003</b>         | - Full commissioning of 4050 tpd plant                                                          |         |
| - 2004              | <ul> <li>Evaluation of opportunities to increase<br/>throughput to 150,000tpm milled</li> </ul> | ,       |
|                     |                                                                                                 | IMPLATS |
|                     | 4                                                                                               |         |