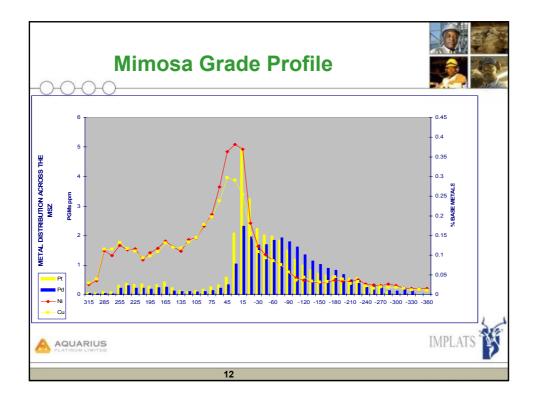

98</b>         | - Feasibility studies for phase III                                                             |         |
| 2001                | - Phase III project commences                                                                   |         |
| <b>2003</b>         | - Full commissioning of 4050 tpd plant                                                          |         |
| - 2004              | <ul> <li>Evaluation of opportunities to increase<br/>throughput to 150,000tpm milled</li> </ul> | ,       |
|                     |                                                                                                 | IMPLATS |
|                     | 4                                                                                               |         |





































| Employment Statistics                                                                                         |             |         |
|---------------------------------------------------------------------------------------------------------------|-------------|---------|
| EMPLOYMENT OPPORTUNITIES                                                                                      |             |         |
| <ul> <li>Pre-Phase III direct Labour (permanent)</li> <li>Post-Phase III direct Labour (permanent)</li> </ul> | 411<br>1466 |         |
| <ul> <li>Post-Phase III Indirect Employees</li> </ul>                                                         | 470         |         |
| Employment Created