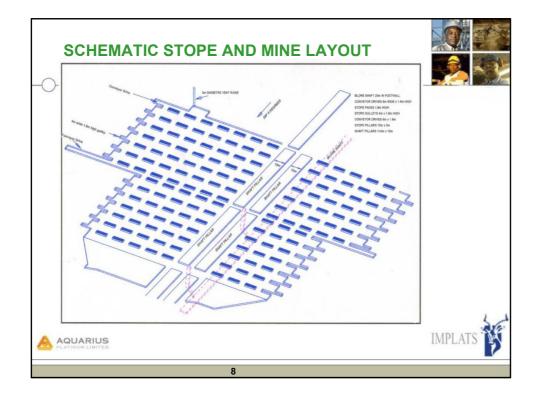

| <b>1998</b>         | - Feasibility studies for phase III                                                             |         |
| 2001                | - Phase III project commences                                                                   |         |
| <b>2003</b>         | - Full commissioning of 4050 tpd plant                                                          |         |
| - 2004              | <ul> <li>Evaluation of opportunities to increase<br/>throughput to 150,000tpm milled</li> </ul> | ,       |
|                     |                                                                                                 | IMPLATS |
|                     | 4                                                                                               |         |





































| Employment Statistics                                                                                         |             |         |
|---------------------------------------------------------------------------------------------------------------|-------------|---------|
| EMPLOYMENT OPPORTUNITIES                                                                                      |             |         |
| <ul> <li>Pre-Phase III direct Labour (permanent)</li> <li>Post-Phase III direct Labour (permanent)</li> </ul> | 411<br>1466 |         |
| <ul> <li>Post-Phase III Indirect Employees</li> </ul>                                                         | 470         |         |
| Employment Created