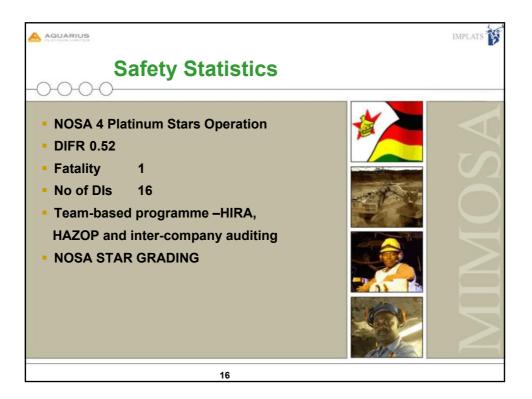

| -0-0-0-(            | Mimosa history – Cont                                                                           |         |
|---------------------|-------------------------------------------------------------------------------------------------|---------|
| <b>-</b> 1990       | - Further 37 boreholes drilled                                                                  |         |
|                     | <ul> <li>Bulk sample sent to Mintek for<br/>test work</li> </ul>                                |         |
| <b>-</b> 1990/94    | <ul> <li>Reserve estimates and<br/>feasibility studies completed</li> </ul>                     |         |
| <b>-</b> 1994/95    | - Zimasco starts current operations :<br>-Phase I 200tpd<br>-Phase II 700tpd                    |         |
| <mark>-</mark> 1996 | <ul> <li>Claims consolidated into mining<br/>lease area of 6,500 ha</li> </ul>                  |         |
| <b>1998</b>         | - Feasibility studies for phase III                                                             |         |
| 2001                | - Phase III project commences                                                                   |         |
| <b>2003</b>         | - Full commissioning of 4050 tpd plant                                                          |         |
| - 2004              | <ul> <li>Evaluation of opportunities to increase<br/>throughput to 150,000tpm milled</li> </ul> | ,       |
|                     |                                                                                                 | IMPLATS |
|                     | 4                                                                                               |         |