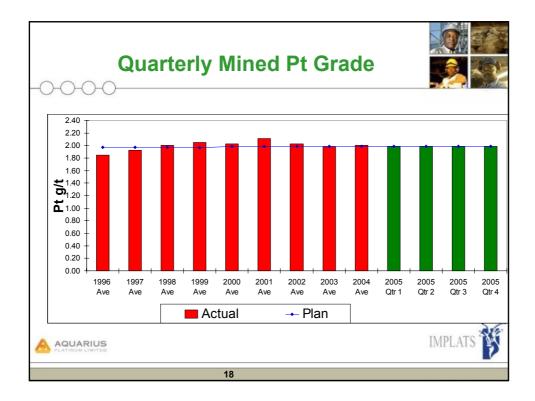

| -0-0-0-(            | Mimosa history – Cont                                                                           |         |
|---------------------|-------------------------------------------------------------------------------------------------|---------|
| <b>-</b> 1990       | - Further 37 boreholes drilled                                                                  |         |
|                     | <ul> <li>Bulk sample sent to Mintek for<br/>test work</li> </ul>                                |         |
| <b>-</b> 1990/94    | <ul> <li>Reserve estimates and<br/>feasibility studies completed</li> </ul>                     |         |
| <b>-</b> 1994/95    | - Zimasco starts current operations :<br>-Phase I 200tpd<br>-Phase II 700tpd                    |         |
| <mark>-</mark> 1996 | <ul> <li>Claims consolidated into mining<br/>lease area of 6,500 ha</li> </ul>                  |         |
| <b>1998</b>         | - Feasibility studies for phase III                                                             |         |
| 2001                | - Phase III project commences                                                                   |         |
| <b>2003</b>         | - Full commissioning of 4050 tpd plant                                                          |         |
| - 2004              | <ul> <li>Evaluation of opportunities to increase<br/>throughput to 150,000tpm milled</li> </ul> | ,       |
|                     |                                                                                                 | IMPLATS |
|                     | 4                                                                                               |         |