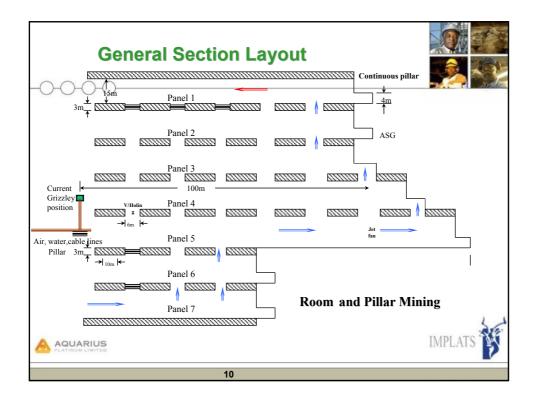

b>1998</b>         | - Feasibility studies for phase III                                                             |         |
| 2001                | - Phase III project commences                                                                   |         |
| <b>2003</b>         | - Full commissioning of 4050 tpd plant                                                          |         |
| - 2004              | <ul> <li>Evaluation of opportunities to increase<br/>throughput to 150,000tpm milled</li> </ul> | ,       |
|                     |                                                                                                 | IMPLATS |
|                     | 4                                                                                               |         |





































| Employment Statistics                                                                                         |             |         |
|---------------------------------------------------------------------------------------------------------------|-------------|---------|
| EMPLOYMENT OPPORTUNITIES                                                                                      |             |         |
| <ul> <li>Pre-Phase III direct Labour (permanent)</li> <li>Post-Phase III direct Labour (permanent)</li> </ul> | 411<br>1466 |         |
| <ul> <li>Post-Phase III Indirect Employees</li> </ul>                                                         | 470         |         |
| Employment Created