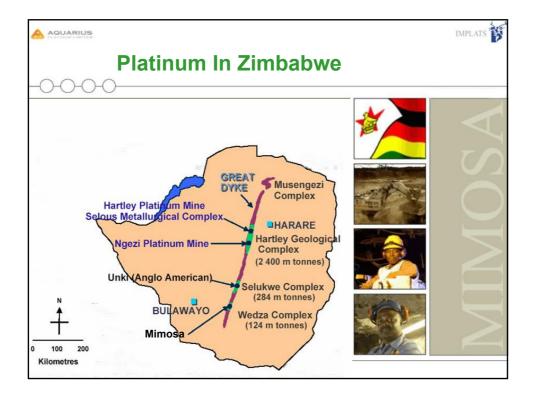

|
| <b>1998</b>         | - Feasibility studies for phase III                                                             |         |
| 2001                | - Phase III project commences                                                                   |         |
| <b>2003</b>         | - Full commissioning of 4050 tpd plant                                                          |         |
| - 2004              | <ul> <li>Evaluation of opportunities to increase<br/>throughput to 150,000tpm milled</li> </ul> | ,       |
|                     |                                                                                                 | IMPLATS |
|                     | 4                                                                                               |         |





































| Employment Statistics                                                                                         |             |         |
|---------------------------------------------------------------------------------------------------------------|-------------|---------|
| EMPLOYMENT OPPORTUNITIES                                                                                      |             |         |
| <ul> <li>Pre-Phase III direct Labour (permanent)</li> <li>Post-Phase III direct Labour (permanent)</li> </ul> | 411<br>1466 |         |
| <ul> <li>Post-Phase III Indirect Employees</li> </ul>                                                         | 470         |         |
| Employment Created