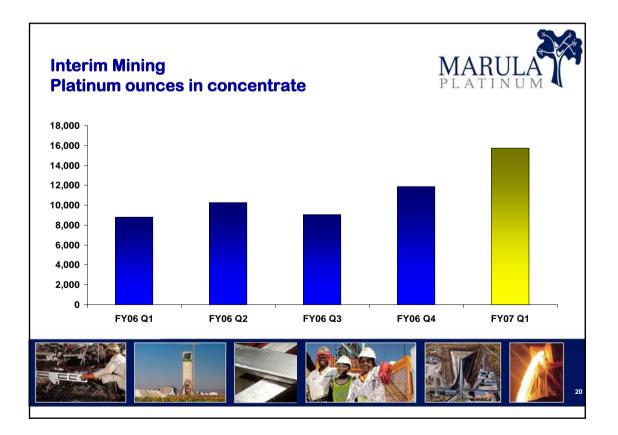

| 99%        |     |                                |
| Barrels<br>Station 1<br>Station 2 | 3 Months ahead<br>3 Months ahead (Complete)<br>3 Months ahead |       |       |             | Total Vote:<br>Actual to date<br>Commitment |            |     | <b>R 831</b><br>R 384<br>R 108 |
| Level 1                           | 1 Month                                                       | ahead |       |             | Proje                                       | ct to date | ;   | R 492                          |
|                                   |                                                               |       |       |             |                                             |            | AIC |                                |

MARI

PLATINUM



















## **DDT Motivation** MARU PLATINUM Improved safety through face support in the form of ٠ roofbolts Reduced physical effort by operators ٠ Holes drilled to full depth of 1.3m ٠ • Consistent advance per blast of 1.2m • Reduction in dilution due to lower stoping width Reduced blast-induced damage to the hanging wall ٠ Improved safety conditions for cleaning after the blast ٠