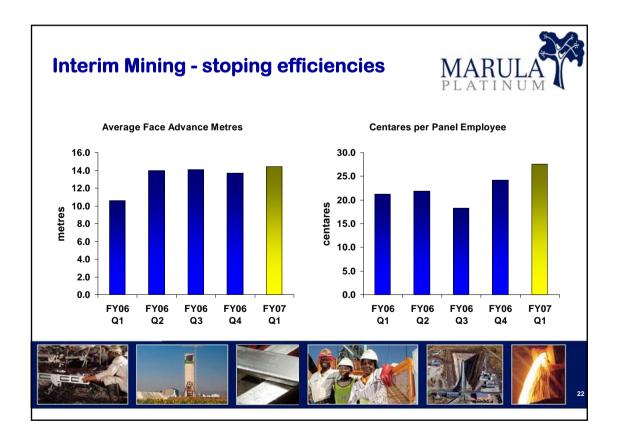

| 99%        |     |                                |
| Barrels<br>Station 1<br>Station 2 | 3 Months ahead<br>3 Months ahead (Complete)<br>3 Months ahead |       |       |             | Total Vote:<br>Actual to date<br>Commitment |            |     | <b>R 831</b><br>R 384<br>R 108 |
| Level 1                           | 1 Month                                                       | ahead |       |             | Proje                                       | ct to date | ;   | R 492                          |
|                                   |                                                               |       |       |             |                                             |            | AIC |                                |

MARI

PLATINUM



















## **DDT Motivation** MARU PLATINUM Improved safety through face support in the form of ٠ roofbolts Reduced physical effort by operators ٠ Holes drilled to full depth of 1.3m ٠ • Consistent advance per blast of 1.2m • Reduction in dilution due to lower stoping width Reduced blast-induced damage to the hanging wall ٠ Improved safety conditions for cleaning after the blast ٠