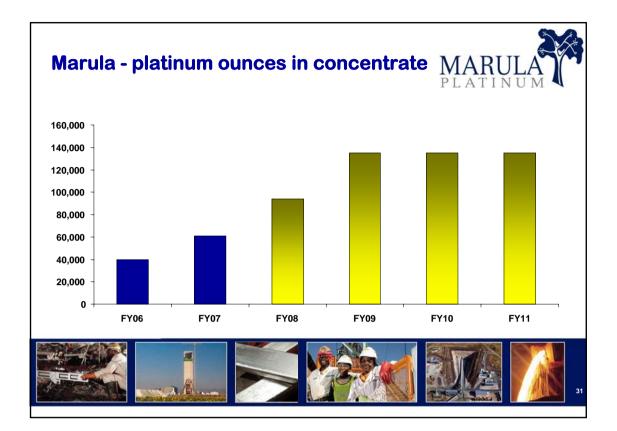

| ahead |       |             | Proje                                       | ct to date | ;   | R 492                          |
|                                   |                                                               |       |       |             |                                             |            | AIC |                                |

MARI

PLATINUM



















## **DDT Motivation** MARU PLATINUM Improved safety through face support in the form of ٠ roofbolts Reduced physical effort by operators ٠ Holes drilled to full depth of 1.3m ٠ • Consistent advance per blast of 1.2m • Reduction in dilution due to lower stoping width Reduced blast-induced damage to the hanging wall ٠ Improved safety conditions for cleaning after the blast ٠