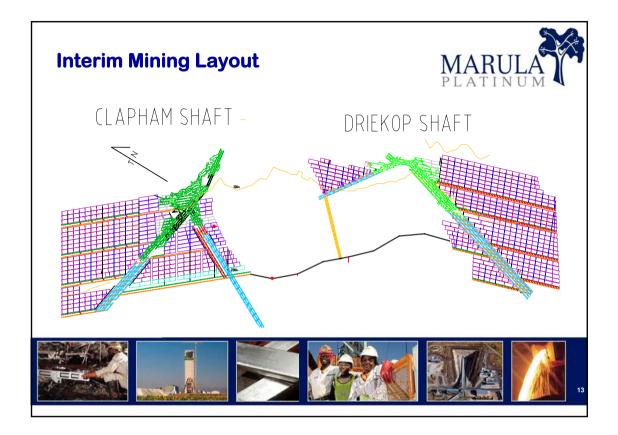

| 6.75                                 | 6.9 |                            | 6.9  |   |
| Metal Splits a | as at 30 June 20 | 006           |                                   |                                      |     |                            |      |   |
| Pt%            |                  | Pd%           | Rh%                               | Ru%                                  | lr% | 6                          | Au%  |   |
| UG2            | 38.55            | 38.65         | 7.97                              | 11.20                                | 2.7 | 8                          | 0.85 |   |
| Merensky       | 53.85            | 30.40         | 2.60                              | 5.50                                 | 0.9 | 0                          | 6.80 | 1 |











## **Production Scorecard Footwall project**

A. A.

|                                   |                                                               |       | F     | roject to o |                                             |            |     |                                |
|-----------------------------------|---------------------------------------------------------------|-------|-------|-------------|---------------------------------------------|------------|-----|--------------------------------|
|                                   |                                                               |       | Act   | vote        | Var                                         | Var %      |     |                                |
| Total Off Reef Development m      |