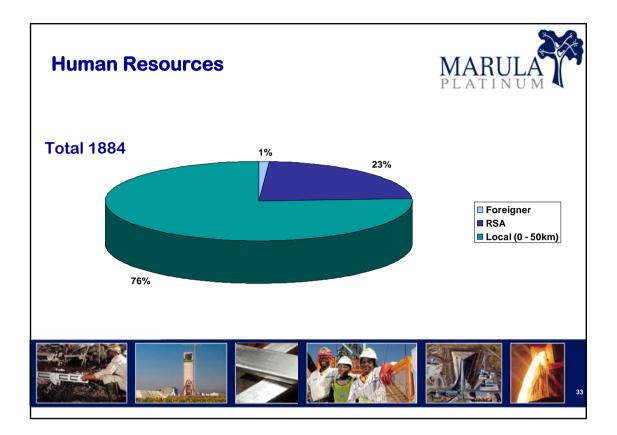

| ahead |       |             | Proje                                       | ct to date | ;   | R 492                          |
|                                   |                                                               |       |       |             |                                             |            | AIC |                                |

MARI

PLATINUM



















## **DDT Motivation** MARU PLATINUM Improved safety through face support in the form of ٠ roofbolts Reduced physical effort by operators ٠ Holes drilled to full depth of 1.3m ٠ • Consistent advance per blast of 1.2m • Reduction in dilution due to lower stoping width Reduced blast-induced damage to the hanging wall ٠ Improved safety conditions for cleaning after the blast ٠