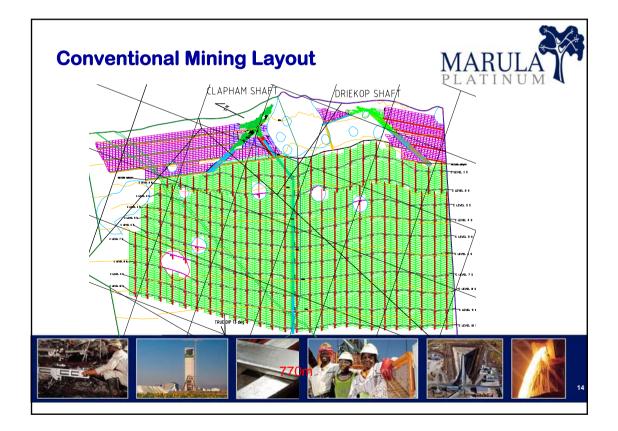

| 6.75                                 | 6.9 |                            | 6.9  |   |
| Metal Splits a | as at 30 June 20 | 006           |                                   |                                      |     |                            |      |   |
| Pt%            |                  | Pd%           | Rh%                               | Ru%                                  | lr% | 6                          | Au%  |   |
| UG2            | 38.55            | 38.65         | 7.97                              | 11.20                                | 2.7 | 8                          | 0.85 |   |
| Merensky       | 53.85            | 30.40         | 2.60                              | 5.50                                 | 0.9 | 0                          | 6.80 | 1 |











## **Production Scorecard Footwall project**

A. A.

|                                   |                                                               |       | F     | roject to o |                                             |            |     |                                |
|-----------------------------------|---------------------------------------------------------------|-------|-------|-------------|---------------------------------------------|------------|-----|--------------------------------|
|                                   |                                                               |       | Act   | vote        | Var                                         | Var %      |     |                                |
| Total Off Reef Development m      |