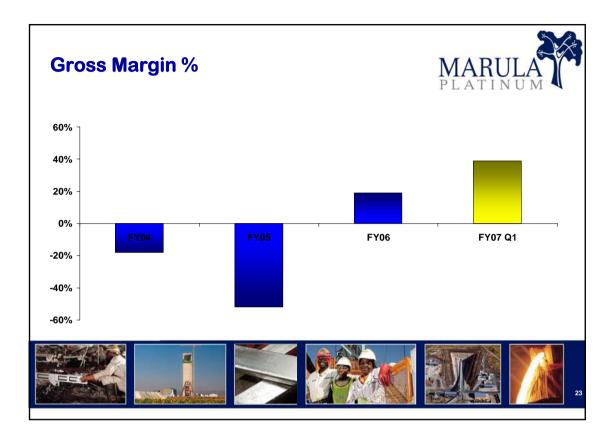

| 99%        |     |                                |
| Barrels<br>Station 1<br>Station 2 | 3 Months ahead<br>3 Months ahead (Complete)<br>3 Months ahead |       |       |             | Total Vote:<br>Actual to date<br>Commitment |            |     | <b>R 831</b><br>R 384<br>R 108 |
| Level 1                           | 1 Month                                                       | ahead |       |             | Proje                                       | ct to date | ;   | R 492                          |
|                                   |                                                               |       |       |             |                                             |            | AIC |                                |

MARI

PLATINUM



















## **DDT Motivation** MARU PLATINUM Improved safety through face support in the form of ٠ roofbolts Reduced physical effort by operators ٠ Holes drilled to full depth of 1.3m ٠ • Consistent advance per blast of 1.2m • Reduction in dilution due to lower stoping width Reduced blast-induced damage to the hanging wall ٠ Improved safety conditions for cleaning after the blast ٠