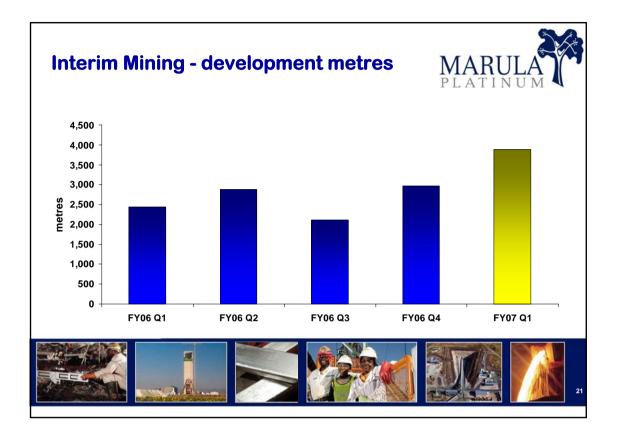

| 99%        |     |                                |
| Barrels<br>Station 1<br>Station 2 | 3 Months ahead<br>3 Months ahead (Complete)<br>3 Months ahead |       |       |             | Total Vote:<br>Actual to date<br>Commitment |            |     | <b>R 831</b><br>R 384<br>R 108 |
| Level 1                           | 1 Month                                                       | ahead |       |             | Proje                                       | ct to date | ;   | R 492                          |
|                                   |                                                               |       |       |             |                                             |            | AIC |                                |

MARI

PLATINUM



















## **DDT Motivation** MARU PLATINUM Improved safety through face support in the form of ٠ roofbolts Reduced physical effort by operators ٠ Holes drilled to full depth of 1.3m ٠ • Consistent advance per blast of 1.2m • Reduction in dilution due to lower stoping width Reduced blast-induced damage to the hanging wall ٠ Improved safety conditions for cleaning after the blast ٠