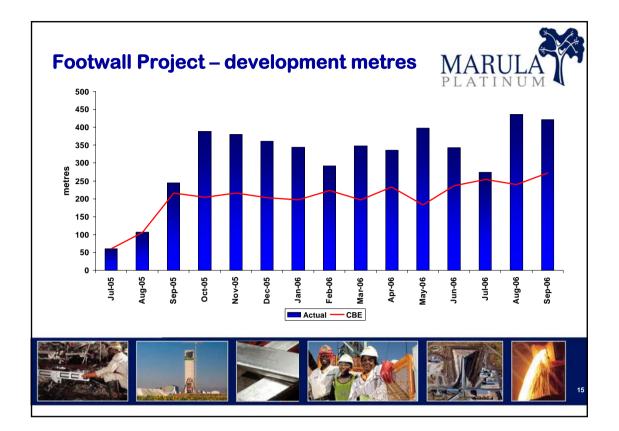

| 6.75                                 | 6.9 |                            | 6.9  |   |
| Metal Splits a | as at 30 June 20 | 006           |                                   |                                      |     |                            |      |   |
| Pt%            |                  | Pd%           | Rh%                               | Ru%                                  | lr% | 6                          | Au%  |   |
| UG2            | 38.55            | 38.65         | 7.97                              | 11.20                                | 2.7 | 8                          | 0.85 |   |
| Merensky       | 53.85            | 30.40         | 2.60                              | 5.50                                 | 0.9 | 0                          | 6.80 | 1 |











## **Production Scorecard Footwall project**

A. A.

|                                   |                                                               |       | F     | roject to o |                                             |            |     |                                |
|-----------------------------------|---------------------------------------------------------------|-------|-------|-------------|---------------------------------------------|------------|-----|--------------------------------|
|                                   |                                                               |       | Act   | vote        | Var                                         | Var %      |     |                                |
| Total Off Reef Development m      |