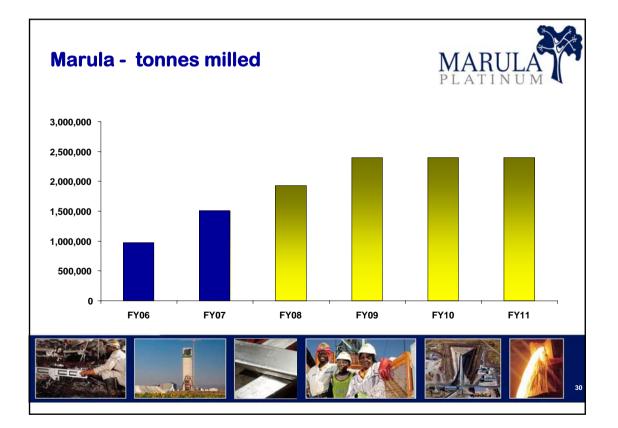

| ahead |       |             | Proje                                       | ct to date | ;   | R 492                          |
|                                   |                                                               |       |       |             |                                             |            | AIC |                                |

MARI

PLATINUM



















## **DDT Motivation** MARU PLATINUM Improved safety through face support in the form of ٠ roofbolts Reduced physical effort by operators ٠ Holes drilled to full depth of 1.3m ٠ • Consistent advance per blast of 1.2m • Reduction in dilution due to lower stoping width Reduced blast-induced damage to the hanging wall ٠ Improved safety conditions for cleaning after the blast ٠