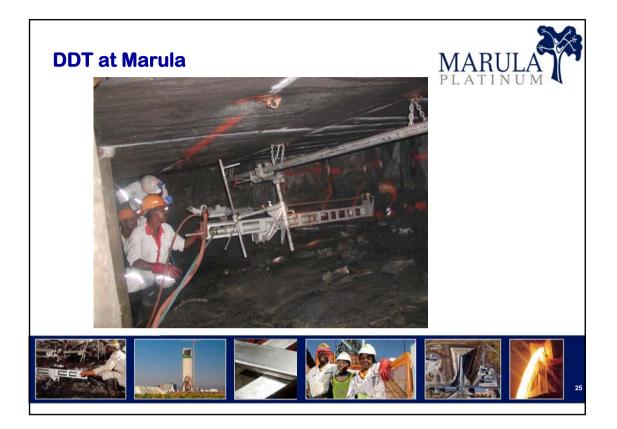

## **DDT Motivation** MARU PLATINUM Improved safety through face support in the form of ٠ roofbolts Reduced physical effort by operators ٠ Holes drilled to full depth of 1.3m ٠ • Consistent advance per blast of 1.2m • Reduction in dilution due to lower stoping width Reduced blast-induced damage to the hanging wall ٠ Improved safety conditions for cleaning after the blast ٠