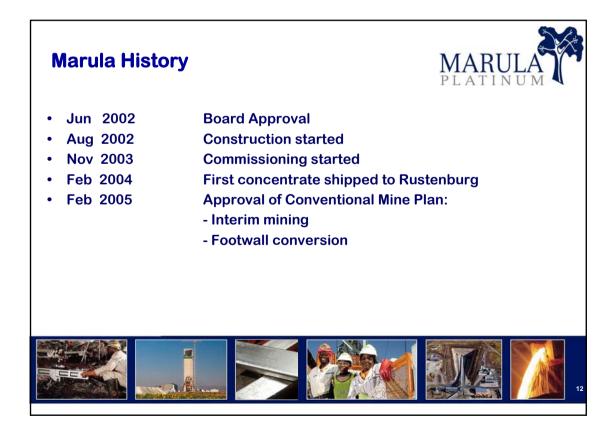

| 6.75                                 | 6.9 |                            | 6.9  |   |
| Metal Splits a | as at 30 June 20 | 006           |                                   |                                      |     |                            |      |   |
| Pt%            |                  | Pd%           | Rh%                               | Ru%                                  | lr% | 6                          | Au%  |   |
| UG2            | 38.55            | 38.65         | 7.97                              | 11.20                                | 2.7 | 8                          | 0.85 |   |
| Merensky       | 53.85            | 30.40         | 2.60                              | 5.50                                 | 0.9 | 0                          | 6.80 | 1 |











## **Production Scorecard Footwall project**

A. A.

|                                   |                                                               |       | F     | roject to o |                                             |            |     |                                |
|-----------------------------------|---------------------------------------------------------------|-------|-------|-------------|---------------------------------------------|------------|-----|--------------------------------|
|                                   |                                                               |       | Act   | vote        | Var                                         | Var %      |     |                                |
| Total Off Reef Development m      |