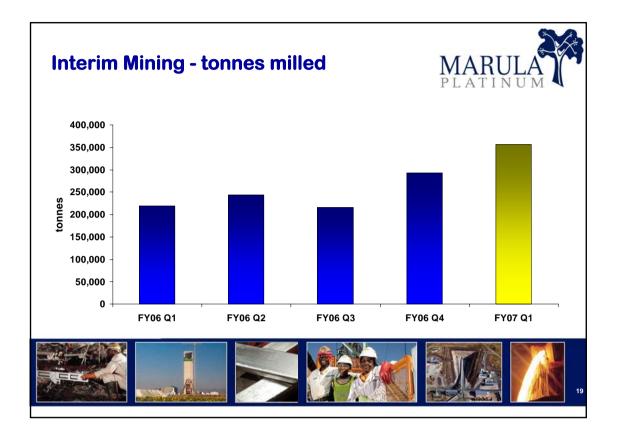

| 99%        |     |                                |
| Barrels<br>Station 1<br>Station 2 | 3 Months ahead<br>3 Months ahead (Complete)<br>3 Months ahead |       |       |             | Total Vote:<br>Actual to date<br>Commitment |            |     | <b>R 831</b><br>R 384<br>R 108 |
| Level 1                           | 1 Month                                                       | ahead |       |             | Proje                                       | ct to date | ;   | R 492                          |
|                                   |                                                               |       |       |             |                                             |            | AIC |                                |

MARI

PLATINUM



















## **DDT Motivation** MARU PLATINUM Improved safety through face support in the form of ٠ roofbolts Reduced physical effort by operators ٠ Holes drilled to full depth of 1.3m ٠ • Consistent advance per blast of 1.2m • Reduction in dilution due to lower stoping width Reduced blast-induced damage to the hanging wall ٠ Improved safety conditions for cleaning after the blast ٠