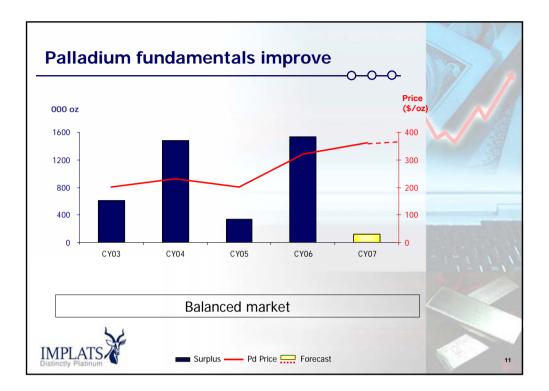

|                    |         | -0-0-0- |    |
|--------------------|---------|---------|----|
| \$ million         | FY2007  | FY2006  | -  |
| Sales              | 4,375   | 2,745   |    |
| Cost of sales      | (2,365) | (1,592) | Ø{ |
| Gross profit       | 2,010   | 1,153   | 1  |
| Profit before tax  | 1,558   | 1,101   |    |
| Тах                | (541)   | (409)   |    |
| Net profit         | 1,004   | 686     |    |
| HEPS (cps)         | 182     | 119     |    |
| DPS (cps) ordinary | 136     | 63      |    |
| (cps) special      | -       | 108     |    |







| 000t     | FY2007 | FY2006 | % change |
|----------|--------|--------|----------|
| Impala   | 16,302 | 16,441 | (1)      |
| Marula   | 1,450  | 971    | 49       |
| Mimosa   | 1,692  | 1,532  | 11