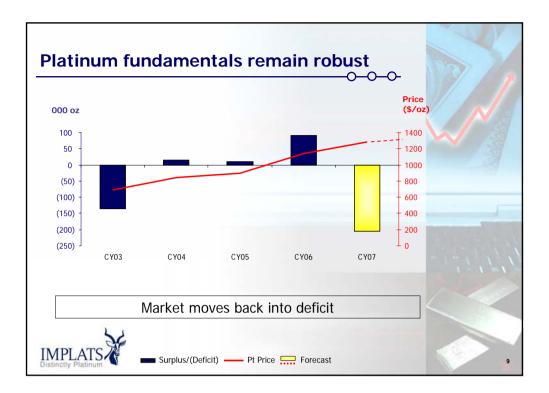

|                    |         | -0-0-0- |    |
|--------------------|---------|---------|----|
| \$ million         | FY2007  | FY2006  | -  |
| Sales              | 4,375   | 2,745   |    |
| Cost of sales      | (2,365) | (1,592) | Ø{ |
| Gross profit       | 2,010   | 1,153   | 1  |
| Profit before tax  | 1,558   | 1,101   |    |
| Тах                | (541)   | (409)   |    |
| Net profit         | 1,004   | 686     |    |
| HEPS (cps)         | 182     | 119     |    |
| DPS (cps) ordinary | 136     | 63      |    |
| (cps) special      | -       | 108     |    |







| 000t     | FY2007 | FY2006 | % change |
|----------|--------|--------|----------|
| Impala   | 16,302 | 16,441 | (1)      |
| Marula   | 1,450  | 971    | 49       |
| Mimosa   | 1,692  | 1,532  | 11