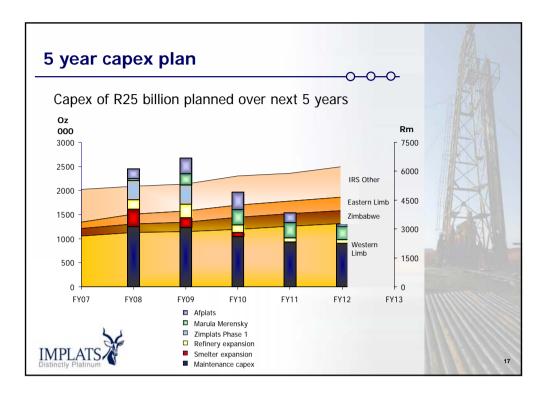

|                    |         | -0-0-0- |    |
|--------------------|---------|---------|----|
| \$ million         | FY2007  | FY2006  | -  |
| Sales              | 4,375   | 2,745   |    |
| Cost of sales      | (2,365) | (1,592) | Ø{ |
| Gross profit       | 2,010   | 1,153   | 1  |
| Profit before tax  | 1,558   | 1,101   |    |
| Тах                | (541)   | (409)   |    |
| Net profit         | 1,004   | 686     |    |
| HEPS (cps)         | 182     | 119     |    |
| DPS (cps) ordinary | 136     | 63      |    |
| (cps) special      | -       | 108     |    |







| 000t     | FY2007 | FY2006 | % change |
|----------|--------|--------|----------|
| Impala   | 16,302 | 16,441 | (1)      |
| Marula   | 1,450  | 971    | 49       |
| Mimosa   | 1,692  | 1,532  | 11       |
| Zimplats | 2,133  | 2,019  | 6        |
|          |        |        | -        |
| Group*   | 20,732 | 20,197 | 3        |

| roup refined plati | num producti | on     |          |
|--------------------|--------------|--------|----------|
|                    |              |        |          |
| 000 oz             | FY2007       | FY2006 | % change |
| Impala             | 1,055        | 1,125  | (6)      |
| Marula             | 61           | 37     | 65       |
| Mimosa             | 69           | 66     | 5        |
| Zimplats           | 91           | 89     | 2