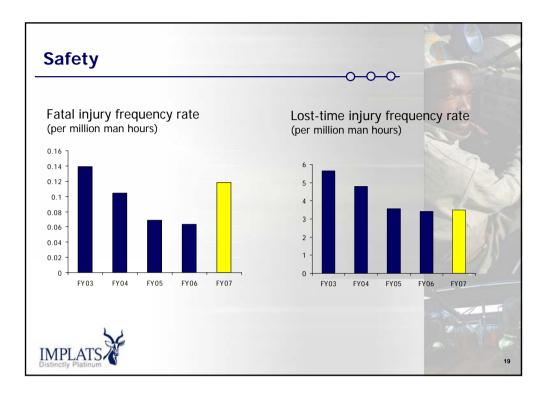

|                    |         | -0-0-0- |    |
|--------------------|---------|---------|----|
| \$ million         | FY2007  | FY2006  | -  |
| Sales              | 4,375   | 2,745   |    |
| Cost of sales      | (2,365) | (1,592) | Ø{ |
| Gross profit       | 2,010   | 1,153   | 1  |
| Profit before tax  | 1,558   | 1,101   |    |
| Тах                | (541)   | (409)   |    |
| Net profit         | 1,004   | 686     |    |
| HEPS (cps)         | 182     | 119     |    |
| DPS (cps) ordinary | 136     | 63      |    |
| (cps) special      | -       | 108     |    |







| 000t     | FY2007 | FY2006 | % change |
|----------|--------|--------|----------|
| Impala   | 16,302 | 16,441 | (1)      |
| Marula   | 1,450  | 971    | 49       |
| Mimosa   | 1,692  | 1,532  | 11       |
| Zimplats | 2,133  | 2,019  | 6        |
|          |        |        | -        |
| Group*   | 20,732 | 20,197 | 3        |

| roup refined plati | num producti | on     |          |
|--------------------|--------------|--------|----------|
|                    |              |        |          |
| 000 oz             | FY2007       | FY2006 | % change |
| Impala             | 1,055        | 1,125  | (6)      |
| Marula             | 61           | 37     | 65       |
| Mimosa             | 69           | 66     | 5        |
| Zimplats           | 91           | 89     | 2