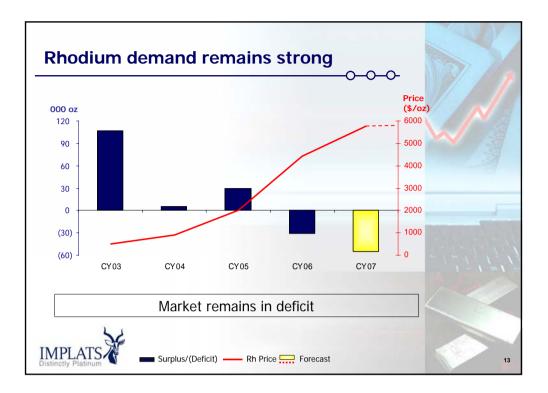

|                    |         | -0-0-0- |    |
|--------------------|---------|---------|----|
| \$ million         | FY2007  | FY2006  | -  |
| Sales              | 4,375   | 2,745   |    |
| Cost of sales      | (2,365) | (1,592) | Ø{ |
| Gross profit       | 2,010   | 1,153   | 1  |
| Profit before tax  | 1,558   | 1,101   |    |
| Тах                | (541)   | (409)   |    |
| Net profit         | 1,004   | 686     |    |
| HEPS (cps)         | 182     | 119     |    |
| DPS (cps) ordinary | 136     | 63      |    |
| (cps) special      | -       | 108     |    |







| 000t     | FY2007 | FY2006 | % change |
|----------|--------|--------|----------|
| Impala   | 16,302 | 16,441 | (1)      |
| Marula   | 1,450  | 971    | 49       |
| Mimosa   | 1,692  | 1,532  | 11       |
|