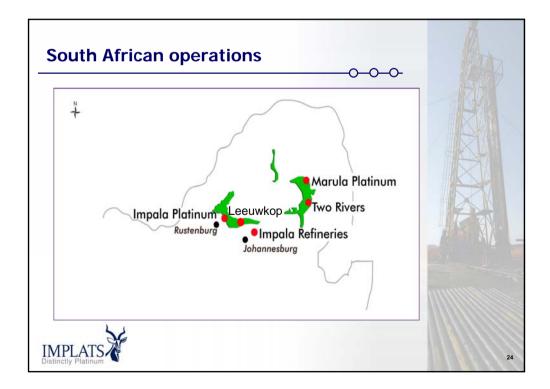

efined)     | 5,612                | 4,584  | (22)     |
| Marula* (In concentra | <sup>te)</sup> 8,500 | 9,443  | 10       |
| Mimosa (In concentra  | <sup>te)</sup> 5,413 | 5,133  | (6)      |
| Zimplats (In matte)   | 7,033                | 6,302  | (12)     |
|                       |                      |        | N 1 100  |
| Group* (Refined)      | 5,921                | 4,890  | (21)     |

|          |         |         | Í        |
|----------|---------|---------|----------|
| %        | FY 2007 | FY 2006 | % change |
| Impala   | 62      | 53      | 16       |
| Marula   | 46      | 19      | 150      |
| Zimplats | 55      | 42      | 31       |
| Mimosa   | 69      | 53      | 31       |
| IRS      | 13      | 14      | (8)      |
| Group    | 46      | 42      | 10       |































| Investing in | Implats                         |       |      |
|--------------|---------------------------------|-------|------|
|              | Johannesburg (JSE):             | IMP   |      |
|              | London (LSE):                   | IPLA  |      |
|              | United States<br>(Level 1 ADR): | IMPUY |      |
|              |                                 |       | 1600 |
| IMPLATS      |                                 |       | 30   |