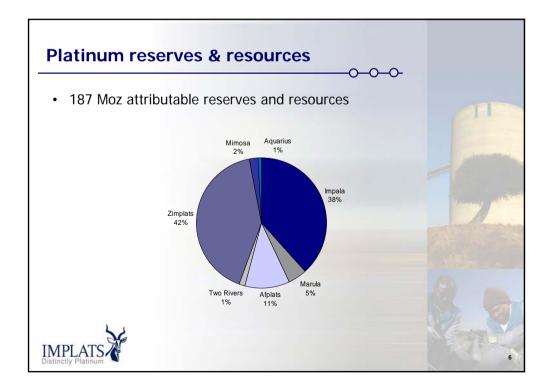

|                    |         | -0-0-0- |    |
|--------------------|---------|---------|----|
| \$ million         | FY2007  | FY2006  | -  |
| Sales              | 4,375   | 2,745   |    |
| Cost of sales      | (2,365) | (1,592) | Ø{ |
| Gross profit       | 2,010   | 1,153   | 1  |
| Profit before tax  | 1,558   | 1,101   |    |
| Тах                | (541)   | (409)   |    |
| Net profit         | 1,004   | 686     |    |
| HEPS (cps)         | 182     | 119     |    |
| DPS (cps) ordinary | 136     | 63      |    |
| (cps) special      | -       | 108     |    |







| 000t     | FY2007 | FY2006 | % change |
|----------|--------|--------|----------|
| Impala   | 16,302 | 16,441 | (1)      |
| Marula   | 1,450  | 971    | 49       |
| Mimosa   | 1,692  | 1,532