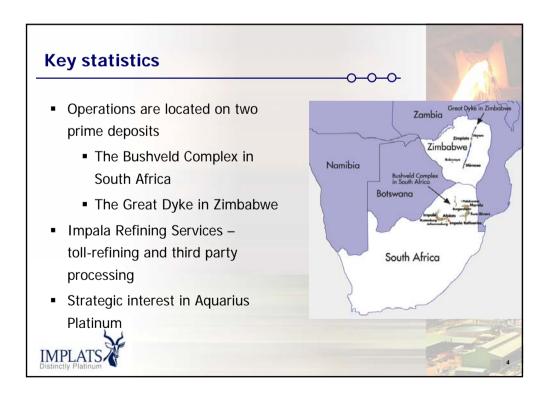

|                    |         | -0-0-0- |    |
|--------------------|---------|---------|----|
| \$ million         | FY2007  | FY2006  | -  |
| Sales              | 4,375   | 2,745   |    |
| Cost of sales      | (2,365) | (1,592) | Ø{ |
| Gross profit       | 2,010   | 1,153   | 1  |
| Profit before tax  | 1,558   | 1,101   |    |
| Тах                | (541)   | (409)   |    |
| Net profit         | 1,004   | 686     |    |
| HEPS (cps)         | 182     | 119     |    |
| DPS (cps) ordinary | 136     | 63      |    |
| (cps) special      | -       | 108     |    |







| 000t     | FY2007 | FY2006 | % change |
|----------|--------|--------|----------|
| Impala   | 16,302 | 16,441 | (1)      |
| Marula   | 1,450  | 971    | 49       |
| Mimosa   | 1,692  | 1,5