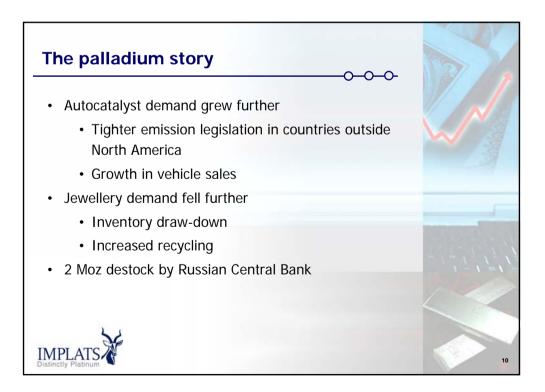

|                    |         | -0-0-0- |    |
|--------------------|---------|---------|----|
| \$ million         | FY2007  | FY2006  | -  |
| Sales              | 4,375   | 2,745   |    |
| Cost of sales      | (2,365) | (1,592) | Ø{ |
| Gross profit       | 2,010   | 1,153   | 1  |
| Profit before tax  | 1,558   | 1,101   |    |
| Тах                | (541)   | (409)   |    |
| Net profit         | 1,004   | 686     |    |
| HEPS (cps)         | 182     | 119     |    |
| DPS (cps) ordinary | 136     | 63      |    |
| (cps) special      | -       | 108     |    |







| 000t     | FY2007 | FY2006 | % change |
|----------|--------|--------|----------|
| Impala   | 16,302 | 16,441 | (1)      |
| Marula   | 1,450  | 971    | 49       |
| Mimosa   | 1,692  | 1,532  | 11