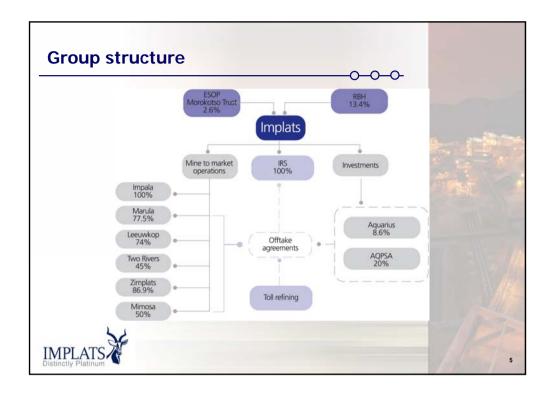

|                    |         | -0-0-0- |    |
|--------------------|---------|---------|----|
| \$ million         | FY2007  | FY2006  | -  |
| Sales              | 4,375   | 2,745   |    |
| Cost of sales      | (2,365) | (1,592) | Ø{ |
| Gross profit       | 2,010   | 1,153   | 1  |
| Profit before tax  | 1,558   | 1,101   |    |
| Тах                | (541)   | (409)   |    |
| Net profit         | 1,004   | 686     |    |
| HEPS (cps)         | 182     | 119     |    |
| DPS (cps) ordinary | 136     | 63      |    |
| (cps) special      | -       | 108     |    |







| 000t     | FY2007 | FY2006 | % change |
|----------|--------|--------|----------|
| Impala   | 16,302 | 16,441 | (1)      |
| Marula   | 1,450  | 971    | 49       |
| Mimosa   | 1,692  | 1,532