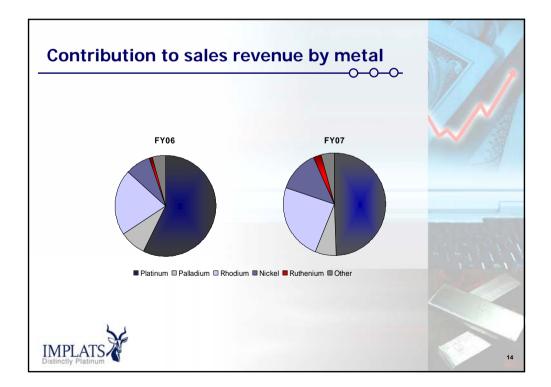

|                    |         | -0-0-0- |    |
|--------------------|---------|---------|----|
| \$ million         | FY2007  | FY2006  | -  |
| Sales              | 4,375   | 2,745   |    |
| Cost of sales      | (2,365) | (1,592) | Ø{ |
| Gross profit       | 2,010   | 1,153   | 1  |
| Profit before tax  | 1,558   | 1,101   |    |
| Тах                | (541)   | (409)   |    |
| Net profit         | 1,004   | 686     |    |
| HEPS (cps)         | 182     | 119     |    |
| DPS (cps) ordinary | 136     | 63      |    |
| (cps) special      | -       | 108     |    |







| 000t     | FY2007 | FY2006 | % change |
|----------|--------|--------|----------|
| Impala   | 16,302 | 16,441 | (1)      |
| Marula   | 1,450  | 971    | 49       |
| Mimosa   | 1,692  | 1,532  | 11       |
| Z