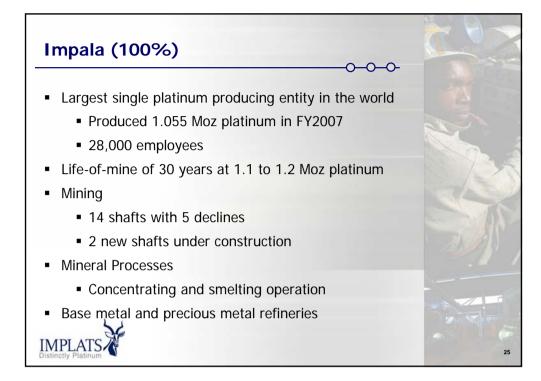

ined)     | 5,612                | 4,584  | (22)     |
| Marula* (In concentra | <sup>te)</sup> 8,500 | 9,443  | 10       |
| Mimosa (In concentra  | <sup>te)</sup> 5,413 | 5,133  | (6)      |
| Zimplats (In matte)   | 7,033                | 6,302  | (12)     |
|                       |                      |        | N 1 100  |
| Group* (Refined)      | 5,921                | 4,890  | (21)     |

|          |         |         | Í        |
|----------|---------|---------|----------|
| %        | FY 2007 | FY 2006 | % change |
| Impala   | 62      | 53      | 16       |
| Marula   | 46      | 19      | 150      |
| Zimplats | 55      | 42      | 31       |
| Mimosa   | 69      | 53      | 31       |
| IRS      | 13      | 14      | (8)      |
| Group    | 46      | 42      | 10       |































| Investing in | Implats                         |       |      |
|--------------|---------------------------------|-------|------|
|              | Johannesburg (JSE):             | IMP   |      |
|              | London (LSE):                   | IPLA  |      |
|              | United States<br>(Level 1 ADR): | IMPUY |      |
|              |                                 |       | 1600 |
| IMPLATS      |                                 |       | 30   |