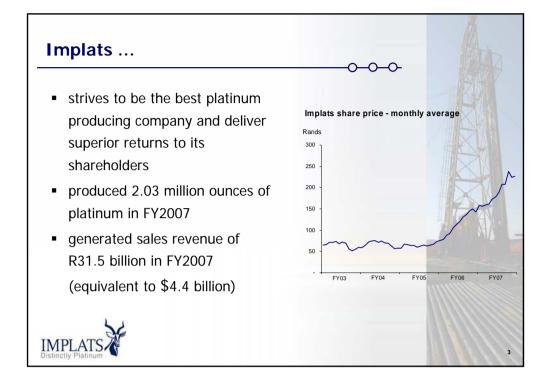

|                    |         | -0-0-0- |    |
|--------------------|---------|---------|----|
| \$ million         | FY2007  | FY2006  | -  |
| Sales              | 4,375   | 2,745   |    |
| Cost of sales      | (2,365) | (1,592) | Ø{ |
| Gross profit       | 2,010   | 1,153   | 1  |
| Profit before tax  | 1,558   | 1,101   |    |
| Тах                | (541)   | (409)   |    |
| Net profit         | 1,004   | 686     |    |
| HEPS (cps)         | 182     | 119     |    |
| DPS (cps) ordinary | 136     | 63      |    |
| (cps) special      | -       | 108     |    |







| 000t     | FY2007 | FY2006 | % change |
|----------|--------|--------|----------|
| Impala   | 16,302 | 16,441 | (1)      |
| Marula   | 1,450  | 971    | 49       |
| Mimosa   | 1,692  | 1