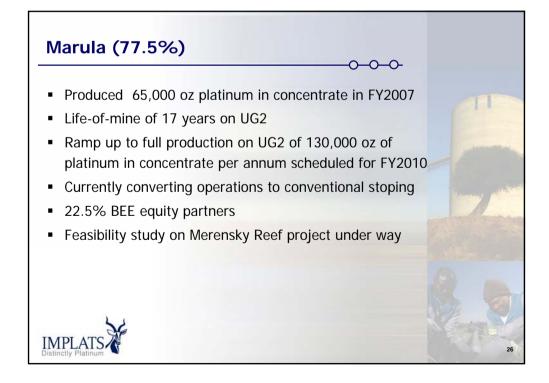

ed)     | 5,612                | 4,584  | (22)     |
| Marula* (In concentra | <sup>te)</sup> 8,500 | 9,443  | 10       |
| Mimosa (In concentra  | <sup>te)</sup> 5,413 | 5,133  | (6)      |
| Zimplats (In matte)   | 7,033                | 6,302  | (12)     |
|                       |                      |        | N 1 100  |
| Group* (Refined)      | 5,921                | 4,890  | (21)     |

|          |         |         | Í        |
|----------|---------|---------|----------|
| %        | FY 2007 | FY 2006 | % change |
| Impala   | 62      | 53      | 16       |
| Marula   | 46      | 19      | 150      |
| Zimplats | 55      | 42      | 31       |
| Mimosa   | 69      | 53      | 31       |
| IRS      | 13      | 14      | (8)      |
| Group    | 46      | 42      | 10       |































| Investing in | Implats                         |       |      |
|--------------|---------------------------------|-------|------|
|              | Johannesburg (JSE):             | IMP   |      |
|              | London (LSE):                   | IPLA  |      |
|              | United States<br>(Level 1 ADR): | IMPUY |      |
|              |                                 |       | 1600 |
| IMPLATS      |                                 |       | 30   |