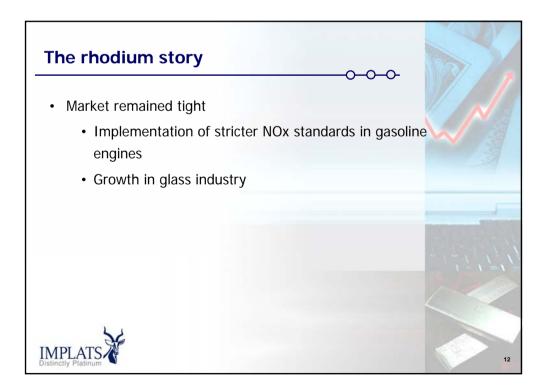

|                    |         | -0-0-0- |    |
|--------------------|---------|---------|----|
| \$ million         | FY2007  | FY2006  | -  |
| Sales              | 4,375   | 2,745   |    |
| Cost of sales      | (2,365) | (1,592) | Ø{ |
| Gross profit       | 2,010   | 1,153   | 1  |
| Profit before tax  | 1,558   | 1,101   |    |
| Тах                | (541)   | (409)   |    |
| Net profit         | 1,004   | 686     |    |
| HEPS (cps)         | 182     | 119     |    |
| DPS (cps) ordinary | 136     | 63      |    |
| (cps) special      | -       | 108     |    |







| 000t     | FY2007 | FY2006 | % change |
|----------|--------|--------|----------|
| Impala   | 16,302 | 16,441 | (1)      |
| Marula   | 1,450  | 971    | 49       |
| Mimosa   | 1,692  | 1,532  | 11       |