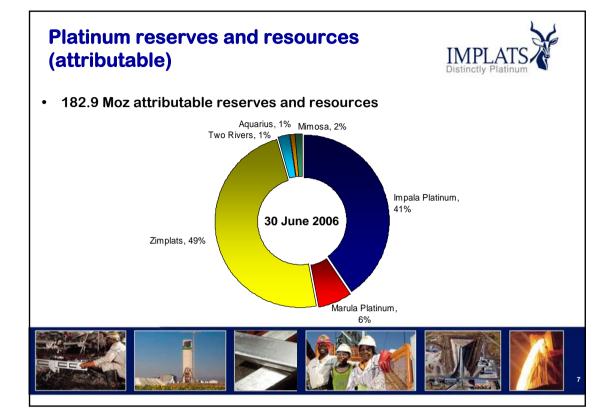

| Financial highlights |         |         |  |  |
|----------------------|---------|---------|--|--|
| \$ million           | H1 2007 | FY2006  |  |  |
| Sales                | 2,051   | 2,745   |  |  |
| Cost of sales        | (1,085) | (1,594) |  |  |
| Gross profit         | 966     | 1,151   |  |  |
| Profit before tax    | 865     | 1,102   |  |  |
| Тах                  | (259)   | (410)   |  |  |
| Net profit           | 600     | 686     |  |  |
| HEPS (cps)           | 114     | 119     |  |  |
| DPS (cps) ordinary   | 38      | 63      |  |  |
| (cps) special        | -       | 108     |  |  |
|                      |         |         |  |  |







| Tonnes milled |                                |         |        |    |
|---------------|--------------------