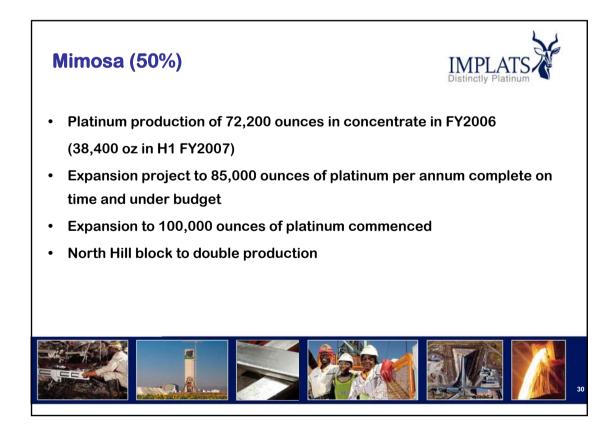

7   | 4,912   |       |
|         | * Excluding share based payments |                  |         |         |       |
|         |                                  |                  | NOTE L  |         |       |



| Operating margins |         |        | PLATS |  |
|-------------------|---------|--------|-------|--|
| %                 | H1 2007 | FY2006 |       |  |
| Impala            | 63      | 53     |       |  |
| Zimplats          | 53      | 42     |       |  |
| Mimosa            | 73      | 53     |       |  |
| Marula            | 47      | 19     |       |  |
| IRS               | 11      | 14     |       |  |
|                   |         |        |       |  |
| Group             | 47      | 42     |       |  |
|                   |         |        |       |  |























| Com     | IMPLAT<br>Distinctly Platin                  |       |
|---------|----------------------------------------------|-------|
| Effecti | ve holdings in Impala Platinum               |       |
|         | RBN holding (existing)                       | 2.1%  |
|         | RBN group holding (from royalty transaction) | 20.0% |
|         | Incwala transaction                          | 7.1%  |
|         | ESOP                                         | 4.4%  |
|         | Total empowerment shareholding               | 33.6% |









| Investing in Implats           | IMPLATS<br>Distinctly Platinum |
|--------------------------------|--------------------------------|
| Johannesburg<br>London (LSE):  | : IPLA                         |
| United States<br>(Level 1 ADR) |