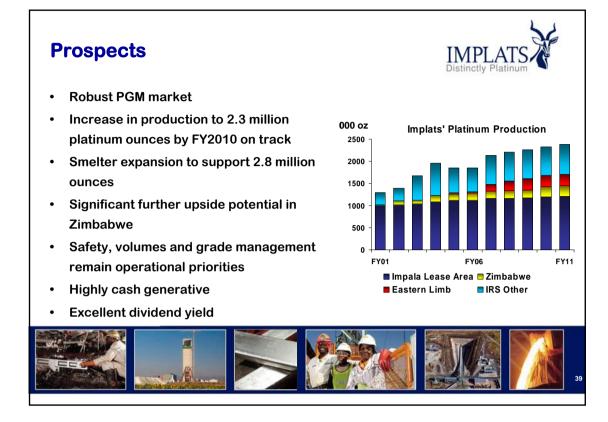

| <b>Refined platinum production</b> |         |        | PLATS |
|------------------------------------|---------|--------|-------|
| 000 oz                             | H1 2007 | FY2006 |       |
| Impala                             | 545     | 1,125  |       |
| Marula                             | 29      | 37     |       |
| Mimosa                             | 37      | 66     |       |
| Zimplats                           | 46      | 89     |       |
| Other IRS                          | 361     | 529    |       |
|                                    |         |        |       |
| Group                              | 1,018   | 1,846  |       |
|                                    |         |        |       |
|                                    |         |        |       |