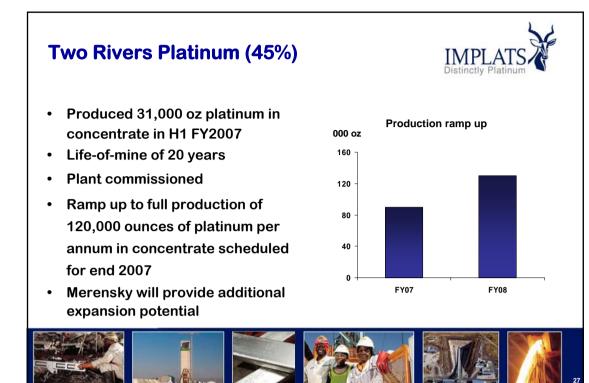

| 5,647   | 4,912   |       |
|         | * Excluding share based payments |                  |         |         |       |
|         |                                  |                  | NOTE L  |         |       |



| Operating margins |         |        | PLATS |  |
|-------------------|---------|--------|-------|--|
| %                 | H1 2007 | FY2006 |       |  |
| Impala            | 63      | 53     |       |  |
| Zimplats          | 53      | 42     |       |  |
| Mimosa            | 73      | 53     |       |  |
| Marula            | 47      | 19     |       |  |
| IRS               | 11      | 14     |       |  |
|                   |         |        |       |  |
| Group             | 47      | 42     |       |  |
|                   |         |        |       |  |























| Com     | IMPLAT<br>Distinctly Platin                  |       |
|---------|----------------------------------------------|-------|
| Effecti | ve holdings in Impala Platinum               |       |
|         | RBN holding (existing)                       | 2.1%  |
|         | RBN group holding (from royalty transaction) | 20.0% |
|         | Incwala transaction                          | 7.1%  |
|         | ESOP                                         | 4.4%  |
|         | Total empowerment shareholding               | 33.6% |









| Investing in Implats           | IMPLATS<br>Distinctly Platinum |
|--------------------------------|--------------------------------|
| Johannesburg<br>London (LSE):  | : IPLA                         |
| United States<br>(Level 1 ADR) |