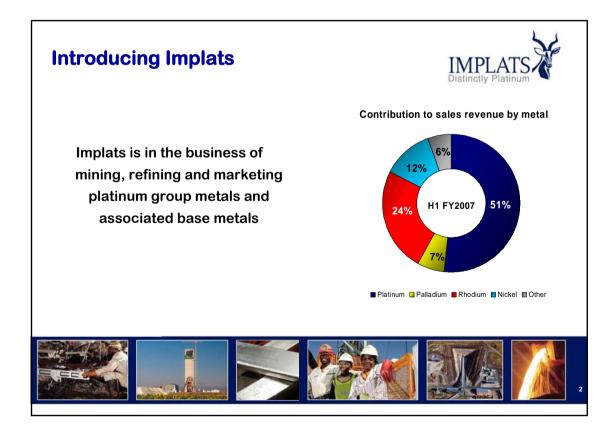

| Financial highlights |         |         |  |  |
|----------------------|---------|---------|--|--|
| \$ million           | H1 2007 | FY2006  |  |  |
| Sales                | 2,051   | 2,745   |  |  |
| Cost of sales        | (1,085) | (1,594) |  |  |
| Gross profit         | 966     | 1,151   |  |  |
| Profit before tax    | 865     | 1,102   |  |  |
| Тах                  | (259)   | (410)   |  |  |
| Net profit           | 600     | 686     |  |  |
| HEPS (cps)           | 114     | 119     |  |  |
| DPS (cps) ordinary   | 38      | 63      |  |  |
| (cps) special        | -       | 108     |  |  |
|                      |         |         |  |  |







| Tonnes milled |                                |         |        |    |
|---------------|----------