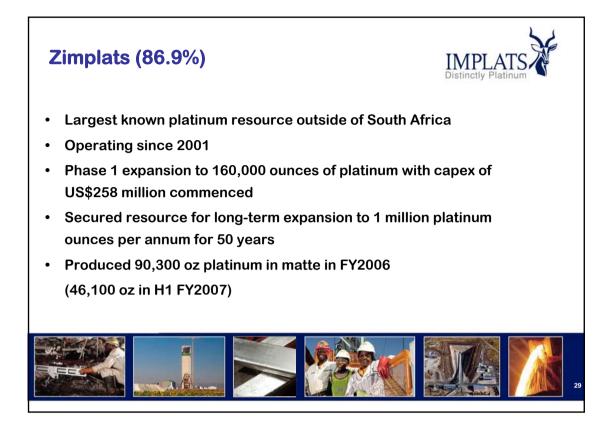

647   | 4,912   |       |
|         | * Excluding share based payments |                  |         |         |       |
|         |                                  |                  | NOTE L  |         |       |



| Operating margins |         |        | PLATS |  |
|-------------------|---------|--------|-------|--|
| %                 | H1 2007 | FY2006 |       |  |
| Impala            | 63      | 53     |       |  |
| Zimplats          | 53      | 42     |       |  |
| Mimosa            | 73      | 53     |       |  |
| Marula            | 47      | 19     |       |  |
| IRS               | 11      | 14     |       |  |
|                   |         |        |       |  |
| Group             | 47      | 42     |       |  |
|                   |         |        |       |  |























| Com     | IMPLAT<br>Distinctly Platin                  |       |
|---------|----------------------------------------------|-------|
| Effecti | ve holdings in Impala Platinum               |       |
|         | RBN holding (existing)                       | 2.1%  |
|         | RBN group holding (from royalty transaction) | 20.0% |
|         | Incwala transaction                          | 7.1%  |
|         | ESOP                                         | 4.4%  |
|         | Total empowerment shareholding               | 33.6% |









| Investing in Implats           | IMPLATS<br>Distinctly Platinum |
|--------------------------------|--------------------------------|
| Johannesburg<br>London (LSE):  | : IPLA                         |
| United States<br>(Level 1 ADR) |