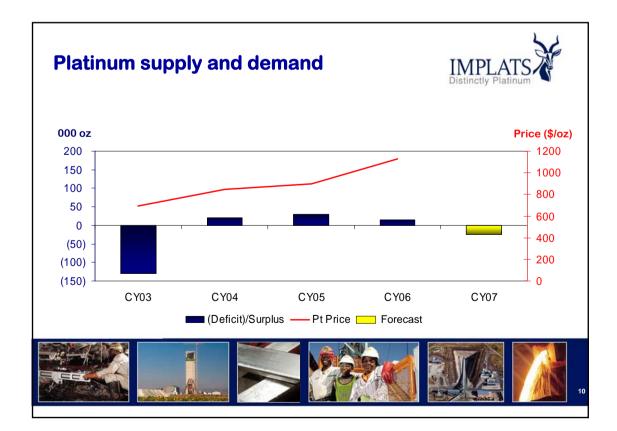

| Financial highlights |         |         |  |  |
|----------------------|---------|---------|--|--|
| \$ million           | H1 2007 | FY2006  |  |  |
| Sales                | 2,051   | 2,745   |  |  |
| Cost of sales        | (1,085) | (1,594) |  |  |
| Gross profit         | 966     | 1,151   |  |  |
| Profit before tax    | 865     | 1,102   |  |  |
| Тах                  | (259)   | (410)   |  |  |
| Net profit           | 600     | 686     |  |  |
| HEPS (cps)           | 114     | 119     |  |  |
| DPS (cps) ordinary   | 38      | 63      |  |  |
| (cps) special        | -       | 108     |  |  |
|                      |         |         |  |  |







| Tonnes milled |                                |         |        |    |
|---------------|--------------------------