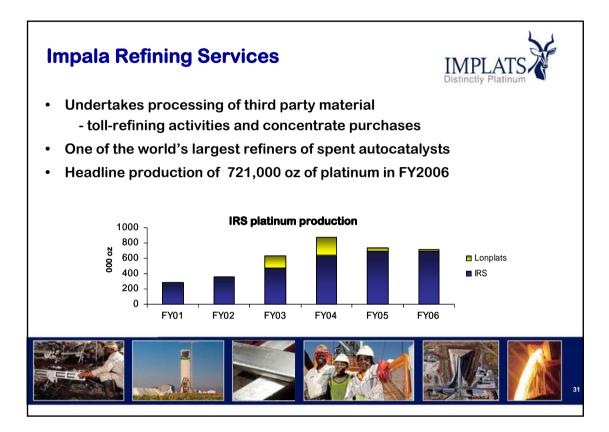

| <b>Refined platinum production</b> |         |        | PLATS |
|------------------------------------|---------|--------|-------|
| 000 oz                             | H1 2007 | FY2006 |       |
| Impala                             | 545     | 1,125  |       |
| Marula                             | 29      | 37     |       |
| Mimosa                             | 37      | 66     |       |
| Zimplats                           | 46      | 89     |       |
| Other IRS                          | 361     | 529    |       |
|                                    |         |        |       |
| Group                              | 1,018   | 1,846  |       |
|                                    |         |        |       |
|                                    |         |        |       |