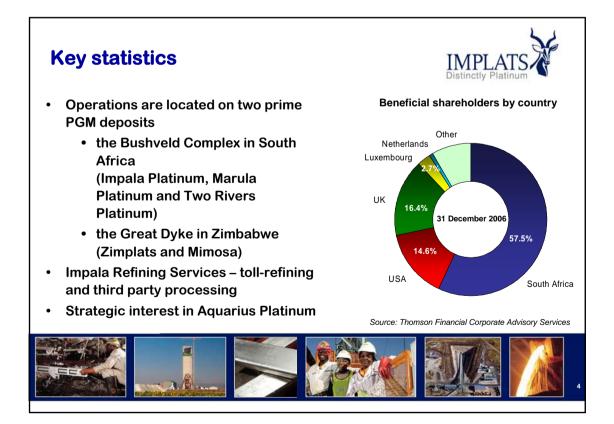

| Financial highlights |         |         |  |  |
|----------------------|---------|---------|--|--|
| \$ million           | H1 2007 | FY2006  |  |  |
| Sales                | 2,051   | 2,745   |  |  |
| Cost of sales        | (1,085) | (1,594) |  |  |
| Gross profit         | 966     | 1,151   |  |  |
| Profit before tax    | 865     | 1,102   |  |  |
| Тах                  | (259)   | (410)   |  |  |
| Net profit           | 600     | 686     |  |  |
| HEPS (cps)           | 114     | 119     |  |  |
| DPS (cps) ordinary   | 38      | 63      |  |  |
| (cps) special        | -       | 108     |  |  |
|                      |         |         |  |  |







| Tonnes milled |                                |         |        |    |
|---------------|--------------