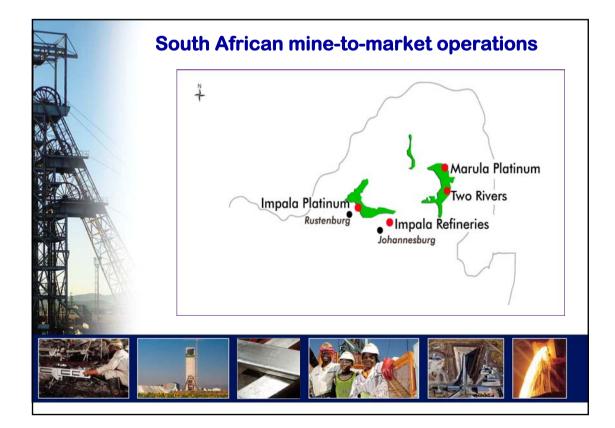

| 5,647   | 4,912   |       |
|         | * Excluding share based payments |                  |         |         |       |
|         |                                  |                  | NOTE L  |         |       |



| Operating margins |         |        | PLATS |  |
|-------------------|---------|--------|-------|--|
| %                 | H1 2007 | FY2006 |       |  |
| Impala            | 63      | 53     |       |  |
| Zimplats          | 53      | 42     |       |  |
| Mimosa            | 73      | 53     |       |  |
| Marula            | 47      | 19     |       |  |
| IRS               | 11      | 14     |       |  |
|                   |         |        |       |  |
| Group             | 47      | 42     |       |  |
|                   |         |        |       |  |























| Com     | IMPLAT<br>Distinctly Platin                  |       |
|---------|----------------------------------------------|-------|
| Effecti | ve holdings in Impala Platinum               |       |
|         | RBN holding (existing)                       | 2.1%  |
|         | RBN group holding (from royalty transaction) | 20.0% |
|         | Incwala transaction                          | 7.1%  |
|         | ESOP                                         | 4.4%  |
|         | Total empowerment shareholding               | 33.6% |









| Investing in Implats           | IMPLATS<br>Distinctly Platinum |
|--------------------------------|--------------------------------|
| Johannesburg<br>London (LSE):  | : IPLA                         |
| United States<br>(Level 1 A