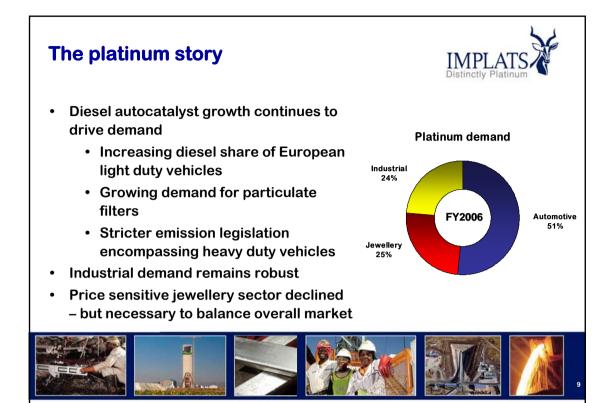

| Financial highlights |         |         |  |  |
|----------------------|---------|---------|--|--|
| \$ million           | H1 2007 | FY2006  |  |  |
| Sales                | 2,051   | 2,745   |  |  |
| Cost of sales        | (1,085) | (1,594) |  |  |
| Gross profit         | 966     | 1,151   |  |  |
| Profit before tax    | 865     | 1,102   |  |  |
| Тах                  | (259)   | (410)   |  |  |
| Net profit           | 600     | 686     |  |  |
| HEPS (cps)           | 114     | 119     |  |  |
| DPS (cps) ordinary   | 38      | 63      |  |  |
| (cps) special        | -       | 108     |  |  |
|                      |         |         |  |  |







| Tonnes milled |                                |         |        |    |
|---------------|------------------------