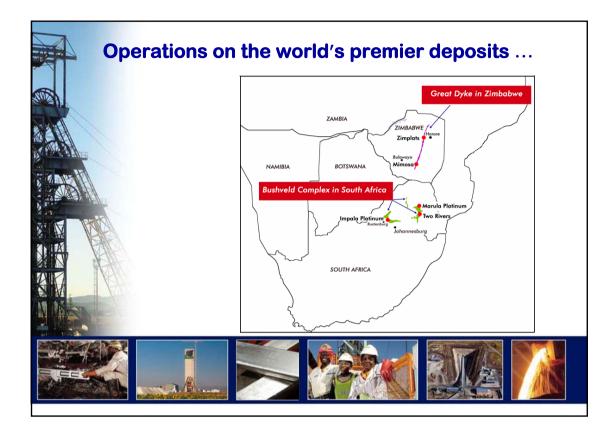

| Financial highlights |         |         |  |  |
|----------------------|---------|---------|--|--|
| \$ million           | H1 2007 | FY2006  |  |  |
| Sales                | 2,051   | 2,745   |  |  |
| Cost of sales        | (1,085) | (1,594) |  |  |
| Gross profit         | 966     | 1,151   |  |  |
| Profit before tax    | 865     | 1,102   |  |  |
| Тах                  | (259)   | (410)   |  |  |
| Net profit           | 600     | 686     |  |  |
| HEPS (cps)           | 114     | 119     |  |  |
| DPS (cps) ordinary   | 38      | 63      |  |  |
| (cps) special        | -       | 108     |  |  |
|                      |         |         |  |  |







| Tonnes milled |                                |         |        |    |
|---------------|----------------