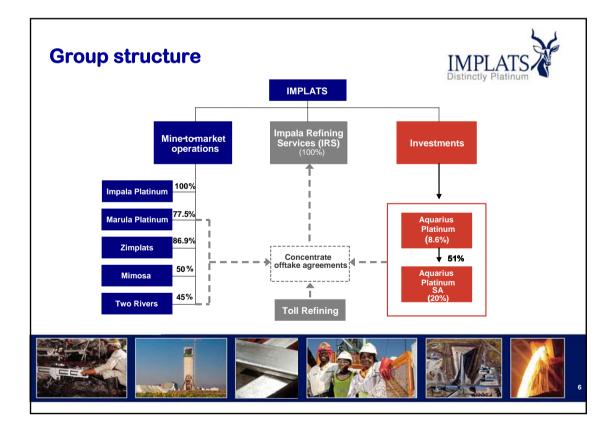

| Financial highlights |         |         |  |  |
|----------------------|---------|---------|--|--|
| \$ million           | H1 2007 | FY2006  |  |  |
| Sales                | 2,051   | 2,745   |  |  |
| Cost of sales        | (1,085) | (1,594) |  |  |
| Gross profit         | 966     | 1,151   |  |  |
| Profit before tax    | 865     | 1,102   |  |  |
| Тах                  | (259)   | (410)   |  |  |
| Net profit           | 600     | 686     |  |  |
| HEPS (cps)           | 114     | 119     |  |  |
| DPS (cps) ordinary   | 38      | 63      |  |  |
| (cps) special        | -       | 108     |  |  |
|                      |         |         |  |  |







| Tonnes milled |                                |         |        |    |
|---------------|------------------