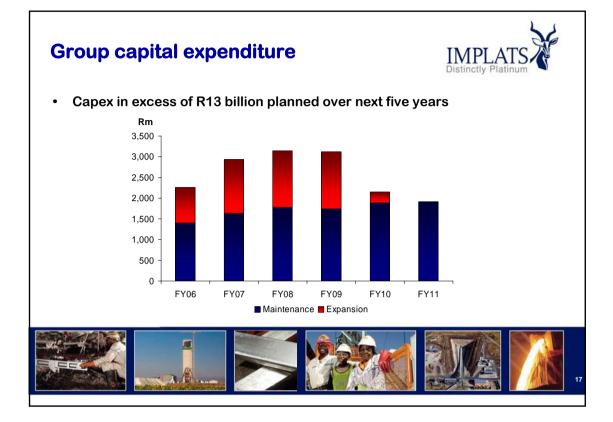

| Financial highlights |         |         |  |  |
|----------------------|---------|---------|--|--|
| \$ million           | H1 2007 | FY2006  |  |  |
| Sales                | 2,051   | 2,745   |  |  |
| Cost of sales        | (1,085) | (1,594) |  |  |
| Gross profit         | 966     | 1,151   |  |  |
| Profit before tax    | 865     | 1,102   |  |  |
| Тах                  | (259)   | (410)   |  |  |
| Net profit           | 600     | 686     |  |  |
| HEPS (cps)           | 114     | 119     |  |  |
| DPS (cps) ordinary   | 38      | 63      |  |  |
| (cps) special        | -       | 108     |  |  |
|                      |         |         |  |  |







| Tonnes milled |                                |         |        |    |
|---------------|--------------------------------|---------|--------|----|
|               | 000 t                          | H1 2007 | FY2006 |    |
|               | Impala                         | 8,526   | 16,441 |    |
|               | Marula                         | 739     | 971    |    |
|               | Mimosa                         | 833     | 1,532  |    |
|               | Zimplats                       | 1,032   | 2,019  |    |
|               |                                |         |        |    |
|               | Group*                         | 10,714  | 20,197 |    |
|               | * Group includes 50% of Mimosa |         |        |    |
|               |