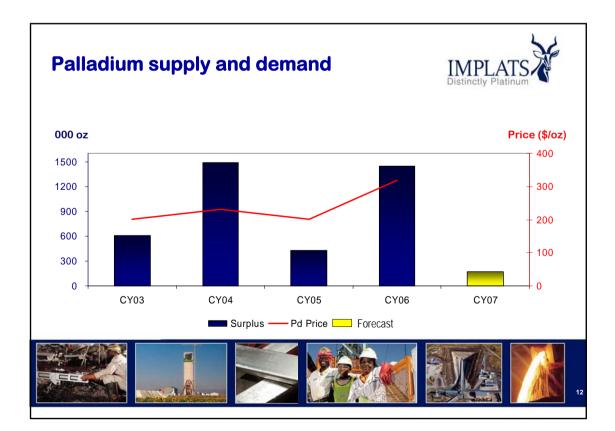

| Financial highlights |         |         |  |  |
|----------------------|---------|---------|--|--|
| \$ million           | H1 2007 | FY2006  |  |  |
| Sales                | 2,051   | 2,745   |  |  |
| Cost of sales        | (1,085) | (1,594) |  |  |
| Gross profit         | 966     | 1,151   |  |  |
| Profit before tax    | 865     | 1,102   |  |  |
| Тах                  | (259)   | (410)   |  |  |
| Net profit           | 600     | 686     |  |  |
| HEPS (cps)           | 114     | 119     |  |  |
| DPS (cps) ordinary   | 38      | 63      |  |  |
| (cps) special        | -       | 108     |  |  |
|                      |         |         |  |  |







| Tonnes milled |                                |         |        |    |
|---------------|------------------------------