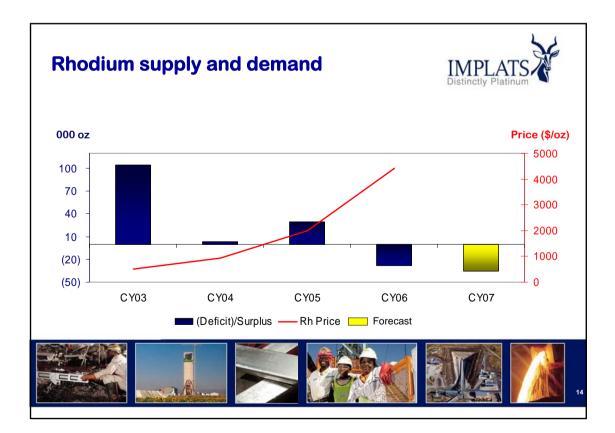

| Financial highlights |         |         |  |  |
|----------------------|---------|---------|--|--|
| \$ million           | H1 2007 | FY2006  |  |  |
| Sales                | 2,051   | 2,745   |  |  |
| Cost of sales        | (1,085) | (1,594) |  |  |
| Gross profit         | 966     | 1,151   |  |  |
| Profit before tax    | 865     | 1,102   |  |  |
| Тах                  | (259)   | (410)   |  |  |
| Net profit           | 600     | 686     |  |  |
| HEPS (cps)           | 114     | 119     |  |  |
| DPS (cps) ordinary   | 38      | 63      |  |  |
| (cps) special        | -       | 108     |  |  |
|                      |         |         |  |  |







| Tonnes milled |                                |         |        |    |
|---------------|--------------------------------|-