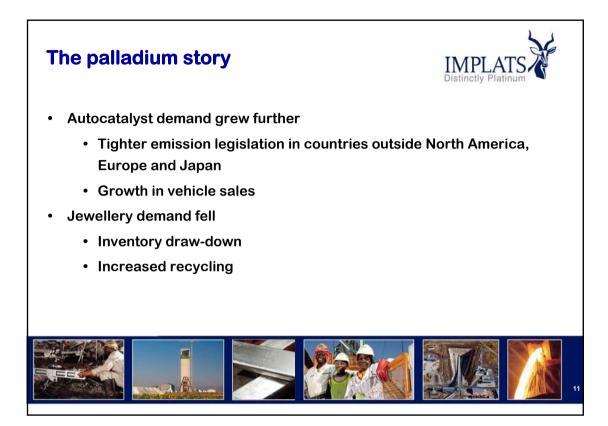

| Financial highlights |         |         |  |  |
|----------------------|---------|---------|--|--|
| \$ million           | H1 2007 | FY2006  |  |  |
| Sales                | 2,051   | 2,745   |  |  |
| Cost of sales        | (1,085) | (1,594) |  |  |
| Gross profit         | 966     | 1,151   |  |  |
| Profit before tax    | 865     | 1,102   |  |  |
| Тах                  | (259)   | (410)   |  |  |
| Net profit           | 600     | 686     |  |  |
| HEPS (cps)           | 114     | 119     |  |  |
| DPS (cps) ordinary   | 38      | 63      |  |  |
| (cps) special        | -       | 108     |  |  |
|                      |         |         |  |  |







| Tonnes milled |                                |         |        |    |
|---------------|----------------------------