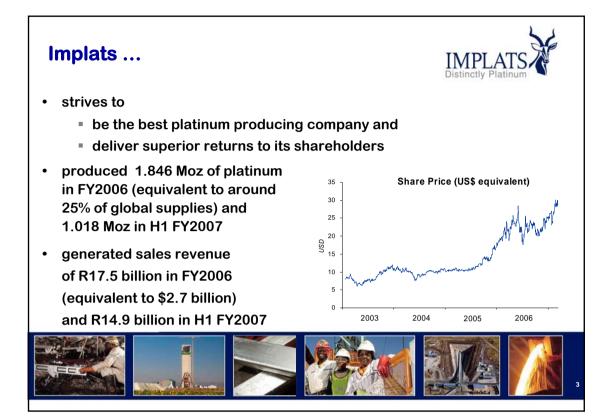

| <b>Refined platinum production</b> |         |        | PLATS |
|------------------------------------|---------|--------|-------|
| 000 oz                             | H1 2007 | FY2006 |       |
| Impala                             | 545     | 1,125  |       |
| Marula                             | 29      | 37     |       |
| Mimosa                             | 37      | 66     |       |
| Zimplats                           | 46      | 89     |       |
| Other IRS                          | 361     | 529    |       |
|                                    |         |        |       |
| Group                              | 1,018   | 1,846  |       |
|                                    |         |        |       |
|                                    |         |        |       |