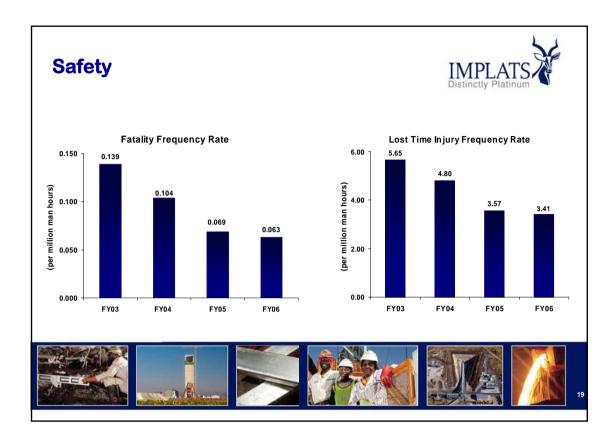

| Financial highlights |         |         |  |  |
|----------------------|---------|---------|--|--|
| \$ million           | H1 2007 | FY2006  |  |  |
| Sales                | 2,051   | 2,745   |  |  |
| Cost of sales        | (1,085) | (1,594) |  |  |
| Gross profit         | 966     | 1,151   |  |  |
| Profit before tax    | 865     | 1,102   |  |  |
| Тах                  | (259)   | (410)   |  |  |
| Net profit           | 600     | 686     |  |  |
| HEPS (cps)           | 114     | 119     |  |  |
| DPS (cps) ordinary   | 38      | 63      |  |  |
| (cps) special        | -       | 108     |  |  |
|                      |         |         |  |  |







| Tonnes milled |                                |         |        |    |
|---------------|--------------------------------|---------|--------|----|
|               | 000 t                          | H1 2007 | FY2006 |    |
|               | Impala                         | 8,526   | 16,441 |    |
|               | Marula                         | 739     | 971    |    |
|               | Mimosa                         | 833     | 1,532  |    |
|               | Zimplats                       | 1,032   | 2,019  |    |
|               |                                |         |        |    |
|               | Group*                         | 10,714  | 20,197 |    |
|               | * Group includes 50% of Mimosa |         |        |    |
|               |