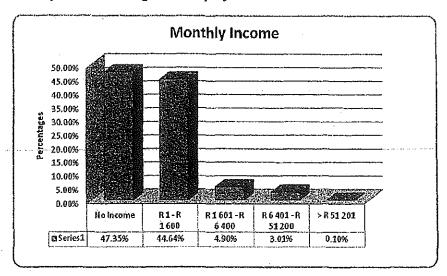

Table 1.1: Summary of the Mine Performance

| Parameter                     | JSub-Parameteis t                        | S vear la roet                 | 5 vear agnals                                        | Comments                                                                                                                |
|-------------------------------|------------------------------------------|--------------------------------|------------------------------------------------------|-------------------------------------------------------------------------------------------------------------------------|
| Ownership                     |                                          | 26%                            | 27%                                                  | On target                                                                                                               |
|                               | Literacy Levels                          | 80.00%                         | 89%                                                  | Target exceeded                                                                                                         |
|                               | ABET                                     | 420                            | 158                                                  | 38% of targeted intake achieved. The low intake is due to the lower uptake of the program and the retrenchment process. |
|                               | Leanerships                              | 94                             | 102                                                  | Target exceeded by 8%                                                                                                   |
| HRD                           | Skills Development                       | 606                            | 3007                                                 | Exceeded target due to additional programmes added (Blasting assistant and OHS representatives)                         |
|                               | Portable skills in                       | 802                            | 5177                                                 | Target exceed                                                                                                           |
|                               | Portable skills out                      | 496                            | 2576                                                 | Target exceed                                                                                                           |
|                               | Fast Tracking                            | 103                            | 89                                                   | 86% of target achieved                                                                                                  |
|                               | Succession Planning                      | 80                             | 45                                                   | 56% of target achieved                                                                                                  |
|                               | Mentorship                               | 54                             | 98                                                   | Exceeded target by 81%                                                                                                  |
|                               | Bursaries                                | 20                             | 3                                                    | 15% achieved against the set target                                                                                     |
|                               | HDSA in Management                       | 36%                            | 41%                                                  | Target exceeded                                                                                                         |
| Employment Equity             | HDSA in management excluding white women | 33%                            | 39%                                                  | Target exceeded                                                                                                         |
|                               | Women in Mining                          | 10%                            | 11%                                                  | Achieved                                                                                                                |
| Local Economic<br>Development | Implementation                           | projects we we<br>resuming the | ure of unviable<br>re successful in<br>water project |                                                                                                                         |
|                               | LED Spent                                | R 81m                          | R 59m                                                | T                                                                                                                       |
| Housing                       | Target Expenditure                       | R 249m                         | R 227m                                               | The spend was below the target due to matter beyond our control                                                         |
|                               | Capital goods                            | 20%                            | 29.00%                                               |                                                                                                                         |
| Procurement                   | Consumables                              | 18%                            | 26.00%                                               |                                                                                                                         |
|                               | Services                                 | 17%                            | 38,00%                                               |                                                                                                                         |