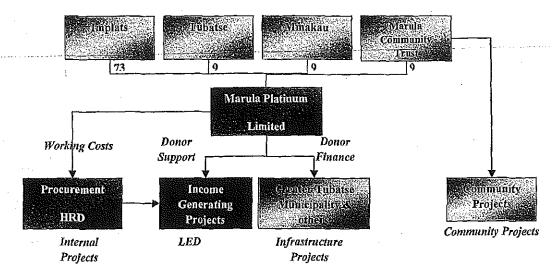

#### 1.1.3.1 BEE SHAREHOLDING AT MARULA PLATINUM MINE

Impala Platinum Holdings Limited, in order to align its operations with the new MPRD Act and in line with a principled commitment made in 2000 during the planning phase of the Marula Platinum Mine, aims to see suitable HDSA partners acquiring 27% ownership in the Marula Platinum Mine, with agreements signed in May, June 2006 and November 2007. In order to successfully facilitate the diversification of ownership in the Mine to include HDSA partners, the following HDSA shareholding structure for Marula Platinum Mine has been developed, following an extensive consultation process:

- 9% shareholding to a broad based structure, namely the Marula Community Trust. The Trust
  primarily benefits the communities in the vicinity of the mine, being firstly, the residents of the farms
  on which Marula Platinum Mine operates, secondly the inhabitants of the Greater Tubatse area,
  and thirdly, the inhabitants of the Limpopo province;
- 9% shareholding following a direct investment by empowerment investor consortium, Tubatse Platinum (Pty) Ltd, which is a consortium of business entrepreneurs from the area in which the mine operates, as well as some broad-based entities;
- 9% shareholding to Mmakau Mining (Pty) Limited, one of the leading HDSA mining companies in Africa, with investments in coal, platinum and mining services. Mmakau Mining's prime focus is on investment in sustainable mining ventures through community-driven involvement, with a view to providing wealth creation through empowerment procurement practices, managed empowerment partnering and entrepreneur development.

Progress in respect of the envisaged BEE shareholding outlined above is as follows:

- The Trust Deed was presented in detail to the communities (via the Marula Working Committee the structure established to manage communication and social interventions to-date) and their suggestions and proposed changes included in the document. Trustees representing the Marula Platinum Mine communities were nominated and selected after an extensive communication process, which solicited nominees from the area. The nominated Trustees underwent trustee training, during which the Trust Deed was set out to them. The final version of the Trust Deed, including all the changes proposed by the Trustees and the Marula Working Committee, was registered with the Master of the Supreme Court. With the Trustees accepted by the Master, the Marula Community Trust has received a donation from the Impala Community Development Trust (ICDT) of R1million in 2005, enabling the trust to begin operations and develop its project management capacity.
- The 9% stake in Marula reserved for a local BEE consortium investor was put out to a bidding process as part of the Impala Platinum Holdings Limited comprehensive broad-based Black Economic Empowerment shareholding process in Marula. A comprehensive process was followed with regard to the selection of the preferred Empowerment Investor. The process entailed advertising and publishing in the media an 'Invitation to Tender Pre-qualification' document in September 2003. Two (2) months were granted to interested parties to submit their documents indicating interest with the bidding process which closed at the end of November 2003.
- Seventeen (17) different submissions were received and evaluated according to a scorecard process, based on the requirements as set out in the Pre-qualification document. Three (3) parties (namely Sekoko Resources Consortium, Tubatse Platinum (Pty) Ltd, Nduku Platinum Resources) were identified as having pre-qualified for the next phase of the bidding process. The three (3) pre-qualified parties were invited to submit their tender documents and make a presentation to a

9 | PAGE

T PD CLT

N.F

- selection team. The selection team agreed upon Tubatse Platinum (Pty) Ltd as its preferred Empowerment Investor for the 9% stake in Marula Platinum (Pty) Ltd. A process of due diligence of Tubatse Platinum (Pty) Ltd was completed in January 2006. The due diligence on Marula Platinum (Pty) Ltd and Impala Platinum Ltd has been performed by a multi diciplinary grouping representing both the Marula Community Trust and Tubatse Platinum.
- A suite of agreements were signed on 19<sup>th</sup> May 2006 with both Tubatse Platinum and the Marula Community Trust. These agreements comprise a Sale to each of Marula Community Trust and Tubatse Platinum of 7.5% of the ordinary shares in Marula Platinum Limited, a shareholders agreement and a Services Agreement. Negotiations with Mmakau Mining (Pty) Limited in respect of the company's participation in the shareholding of Marula Platinum have been concluded on in June 2006 and a further 7.5% of the ordinary shares and claims in Marula Platinum Limited has been transferred. In addition an agreement has been concluded between Impala Platinum Limited and Marula Platinum Limited in terms of which those assets, rights and obligations intended to form part of the Marula Platinum Mine but previously held in the name of Impala Platinum Limited will be sold, ceded and assigned to Marula Platinum Limited. The Empowerment trasaction duly closed on 31 August with the trasfer of 7.5% of the shares and claims in Marula Platinum (Pty) Ltd to each of the respective partners. During the course of October and November 2007 a further suite of empowerment documents were signed by the above empowerment partners bringing up the total amount of shareholding by each to 9%. This suite included a sale of additional shares agreement as well as an amendment and restatement agreement.
- Marula Platinum Mine has assisted their BEE partners through a number of informal mentoring mechanisms both during and as part of the negotiating process and will continue to do so as and when required during the life of mine to ensure their partners are effectively capacitated.