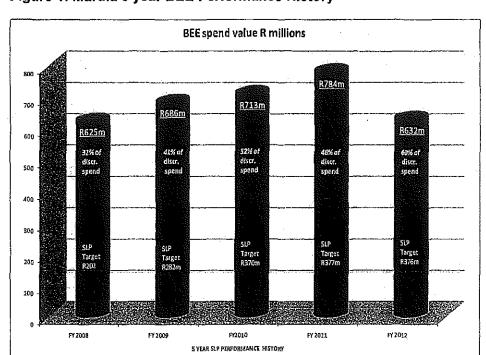

Table 1.1: Summary of the Mine Performance

| Parameter                     | JSub-Parameteis t                        | S vear la roet                 | 5 vear agnals                                        | Comments                                                                                                                |
|-------------------------------|------------------------------------------|--------------------------------|------------------------------------------------------|-------------------------------------------------------------------------------------------------------------------------|
| Ownership                     |                                          | 26%                            | 27%                                                  | On target                                                                                                               |
|                               | Literacy Levels                          | 80.00%                         | 89%                                                  | Target exceeded                                                                                                         |
|                               | ABET                                     | 420                            | 158                                                  | 38% of targeted intake achieved. The low intake is due to the lower uptake of the program and the retrenchment process. |
|                               | Leanerships                              | 94                             | 102                                                  | Target exceeded by 8%                                                                                                   |
| HRD                           | Skills Development                       | 606                            | 3007                                                 | Exceeded target due to additional programmes added (Blasting assistant and OHS representatives)                         |
|                               | Portable skills in                       | 802                            | 5177                                                 | Target exceed                                                                                                           |
|                               | Portable skills out                      | 496                            | 2576                                                 | Target exceed                                                                                                           |
|                               | Fast Tracking                            | 103                            | 89                                                   | 86% of target achieved                                                                                                  |
|                               | Succession Planning                      | 80                             | 45                                                   | 56% of target achieved                                                                                                  |
|                               | Mentorship                               | 54                             | 98                                                   | Exceeded target by 81%                                                                                                  |
|                               | Bursaries                                | 20                             | 3                                                    | 15% achieved against the set target                                                                                     |
|                               | HDSA in Management                       | 36%                            | 41%                                                  | Target exceeded                                                                                                         |
| Employment Equity             | HDSA in management excluding white women | 33%                            | 39%                                                  | Target exceeded                                                                                                         |
|                               | Women in Mining                          | 10%                            | 11%                                                  | Achieved                                                                                                                |
| Local Economic<br>Development | Implementation                           | projects we we<br>resuming the | ure of unviable<br>re successful in<br>water project |                                                                                                                         |
|                               | LED Spent                                | R 81m                          | R 59m                                                | T                                                                                                                       |
| Housing                       | Target Expenditure                       | R 249m                         | R 227m                                               | The spend was below the target due to matter beyond our control                                                         |
|                               | Capital goods                            | 20%                            | 29.00%                                               |                                                                                                                         |
| Procurement                   | Consumables                              | 18%                            | 26.00%                                               |                                                                                                                         |
|                               | Services                                 | 17%                            | 38,00%                                               |                                                                                                                         |