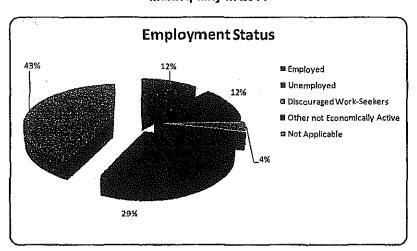

Table 1.1: Summary of the Mine Performance

| Parameter                     | JSub-Parameteis t                        | S vear la roet                 | 5 vear agnals                                        | Comments                                                                                                                |
|-------------------------------|------------------------------------------|--------------------------------|------------------------------------------------------|-------------------------------------------------------------------------------------------------------------------------|
| Ownership                     |                                          | 26%                            | 27%                                                  | On target                                                                                                               |
|                               | Literacy Levels                          | 80.00%                         | 89%                                                  | Target exceeded                                                                                                         |
|                               | ABET                                     | 420                            | 158                                                  | 38% of targeted intake achieved. The low intake is due to the lower uptake of the program and the retrenchment process. |
|                               | Leanerships                              | 94                             | 102                                                  | Target exceeded by 8%                                                                                                   |
| HRD                           | Skills Development                       | 606                            | 3007                                                 | Exceeded target due to additional programmes added (Blasting assistant and OHS representatives)                         |
|                               | Portable skills in                       | 802                            | 5177                                                 | Target exceed                                                                                                           |
|                               | Portable skills out                      | 496                            | 2576                                                 | Target exceed                                                                                                           |
|                               | Fast Tracking                            | 103                            | 89                                                   | 86% of target achieved                                                                                                  |
|                               | Succession Planning                      | 80                             | 45                                                   | 56% of target achieved                                                                                                  |
|                               | Mentorship                               | 54                             | 98                                                   | Exceeded target by 81%                                                                                                  |
|                               | Bursaries                                | 20                             | 3                                                    | 15% achieved against the set target                                                                                     |
|                               | HDSA in Management                       | 36%                            | 41%                                                  | Target exceeded                                                                                                         |
| Employment Equity             | HDSA in management excluding white women | 33%                            | 39%                                                  | Target exceeded                                                                                                         |
|                               | Women in Mining                          | 10%                            | 11%                                                  | Achieved                                                                                                                |
| Local Economic<br>Development | Implementation                           | projects we we<br>resuming the | ure of unviable<br>re successful in<br>water project |                                                                                                                         |
|                               | LED Spent                                | R 81m                          | R 59m                                                | T                                                                                                                       |
| Housing                       | Target Expenditure                       | R 249m                         | R 227m                                               | The spend was below the target due to matter beyond our control                                                         |
|                               | Capital goods                            | 20%                            | 29.00%                                               |                                                                                                                         |
| Procurement                   | Consumables                              | 18%                            | 26.00%                                               |                                                                                                                         |
|                               | Services                                 | 17%                            | 38,00%                                               |                                                                                                                         |