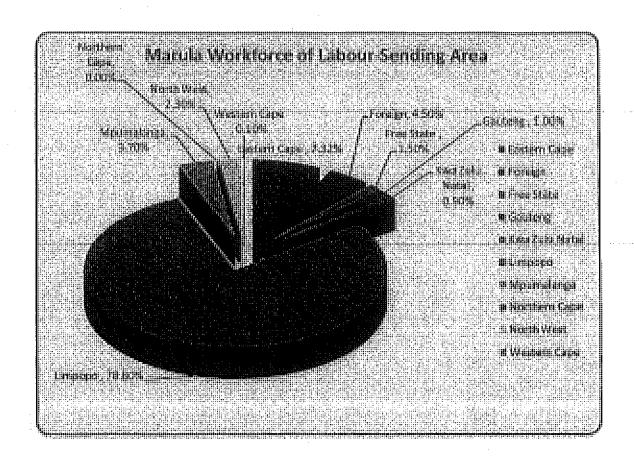

</u>                                     | Cape Wiinelands         | Breede Valley      | Worcester                     | 1                                                     | 0.1%                                            |
| Western Gareziniale                          |                         |                    |                               | 260, 2357                                             |                                                 |
| Grand Total                                  |                         |                    |                               | 2972                                                  |                                                 |

Figure 1.1: Summary of Labour-sending areas at Marula Platinum Mine as at June 2012

M.F

L.D.

CLT M



N.F

D. CLT

## SECTION 2

# HUMAN RESOURCE DEVELOPMENT PROGRAMMES

24 | PAGE

M.F

L.D.



CLS NO

### SECTION 2

### 2. 1 HUMAN RESOURCE DEVELOPMENT PROGRAMMES

### 2.1.1 GENERAL OVERVIEW

Marula Platinum Mine (Marula) undertakes to adhere to the requirements of the MPRD Act to ensure employees on the mine have access to Human Resource Development (HRD) Programmes, as outlined in this section. Its current workforce is 2972 as at 22<sup>nd</sup> June 2012. However, timeframes and targets have been established for each of the programmes based on the current 5 Year business plan.

The Human Resources Development Programme for Marula is based on the Groups Human Resources Development Plan derived from the annual HRD strategic planning process at the Group level. This strategic plan takes c