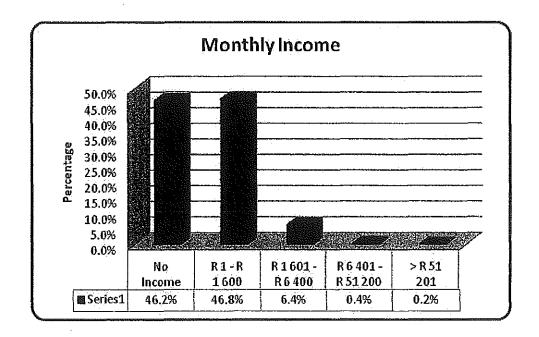

O-ECONOMIC BACKGROUND AND KEY ECONOMIC ACTIVITIES OF THE AREA

### 3.1.1 INTRODUCTION

Marula Platinum Mine is located within the Limpopo Province in the Sekhukhune District Municipality and Greater Tubatse Local Municipality areas.

### 3.1.2 SOCIO-ECONOMIC PROFILE AT PROVINCIAL LEVEL - LIMPOPO PROVINCE

The 2011 Census results estimate the population of the Limpopo province at about five million four hundred thousand. Of this, fifty six percent (56%) of the population is under the age of nineteen whilst some-thirty eight percent (38%) is of-working age (between twenty (20) and sixty four (64) years). With an employment rate of sixty one percent (61%), a significant improvement over the past ten (10) years.

Figure 3.1: Monthly Income amongst the employed in the Limpopo Province in 2011



Given that thirty four percent (34%) of the economically active people were not formally employed, the income profile for the province is not surprising (Figure 3.1). Secure income on a monthly basis remains minimal within the Limpopo Province, and is indicative of a developing regional economy.

A shortage of educated labour is a critical problem in the Limpopo Province, with seventeen percent (17%) of the adult population having received no schooling, with twenty three percent 23% having matric and only nine percent (9%) received higher education. Finance for the extension of education

MF

CIT PE

54 | PAGE

L.D.

and training will be essential if the provincial labour pool is to provide the skills required for an expanded regional economy.

In terms of basic services, the 2011 Census